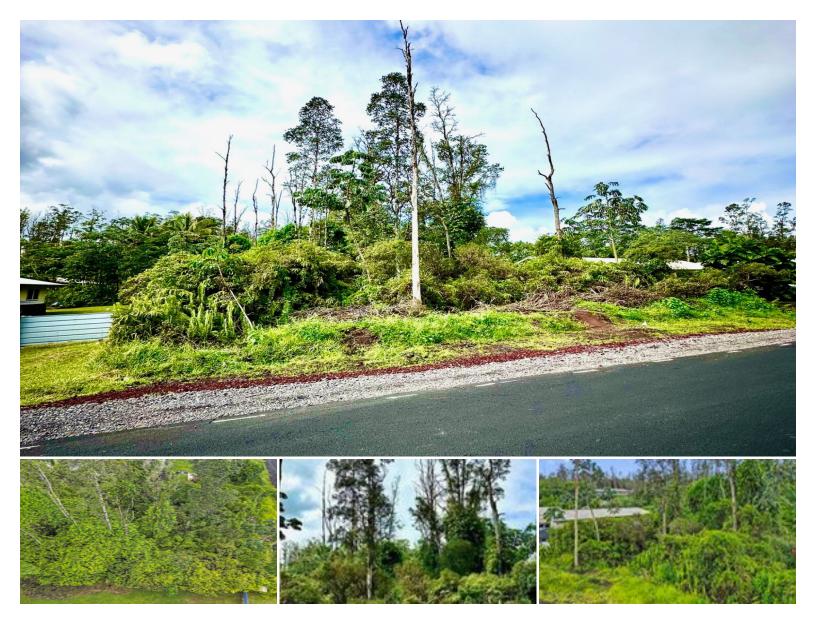

## **KUHIO DR**

\$77,000

House for Sale in Puna, Big Island | MLS 715388

**12,000** sqft land

and listing price

Discover Your Slice of Paradise!

Introducing an extraordinary opportunity to own a lightly wooded quarter-acre lot on newly paved Kuhio Drive in the highly sought-after Ainaloa Subdivision. This staked and surveyed property is primed for your dream home or garden oasis, nestled at an ideal elevation of approximately 800 feet. Enjoy the perfect blend of sunshine and rainfall, making it perfect for cultivating a diverse array of ornamental plants, fruits, and vegetables that thrive on the island. Don't miss this chance to