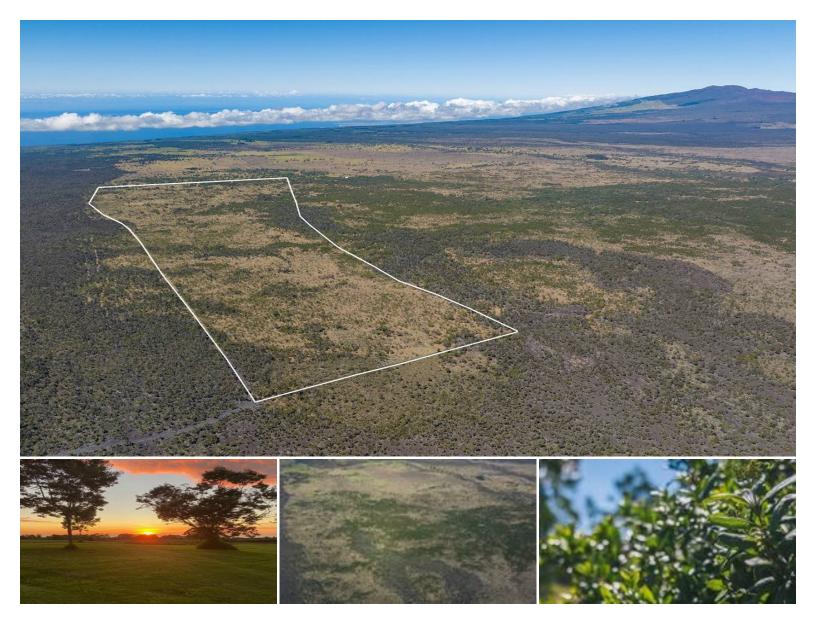

## **79-2596 PUU LEHUA DR**

House for Sale in , Big Island | MLS 715394

**27,734,6**526,900,000 sqft land listing price

Rare Sandalwood & Koa Forest in South Kona

Exceptional opportunity to be owners and stewards of a Native Hawaiian Dry Land Forest, just 35 minutes South of Kona Town. Located between 4800 ft - 5800 ft elevation up the private paved Puu Lehua Drive. This unique ecosystem is among the rarest on Earth.

For the past 14 years, the Lee Ohana have tirelessly dedicated themselves to restoring this treasured forest. They've honed a process for producing the world's

Listed by Real Broker LLC

Statewide Customer Support Offices on All Islands