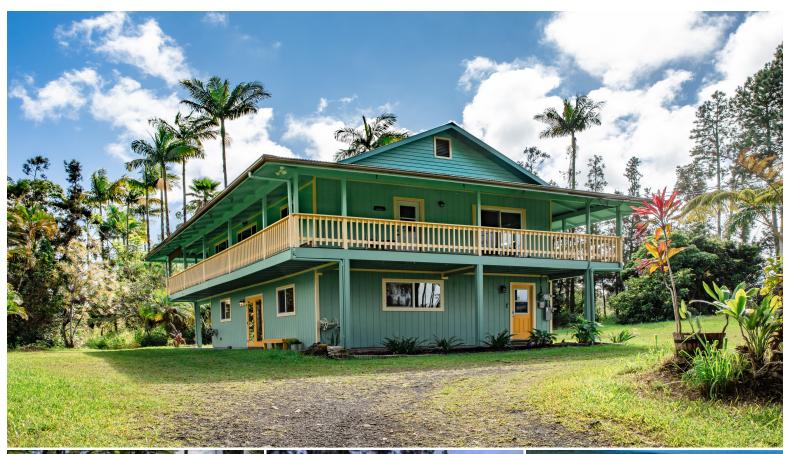

## 18-3935 S KOPUA RD

House for Sale in Puna, Big Island | MLS 713913

1,735,64&2,080

sqft living

**5** bedrooms

**2** bathrooms

\$1,250,000

listing price

Completely renovated 2,080-sf home with 3 bedrooms and 2 full bathrooms on 39.84 acres, minutes from Hawaii Volcanoes National Park in Mountain View, HI, with ocean and stunning mountain views.

A new kitchen features stainless appliances, new bathrooms—one with a soaking tub and one downstairs with a custom walk-in shower boasting 6 body jets, rain head, standard head, and wand—classic Ohio wood floors on the second floor, a magnificent wrap-around lanai offering panoramic vistas, and a renovated