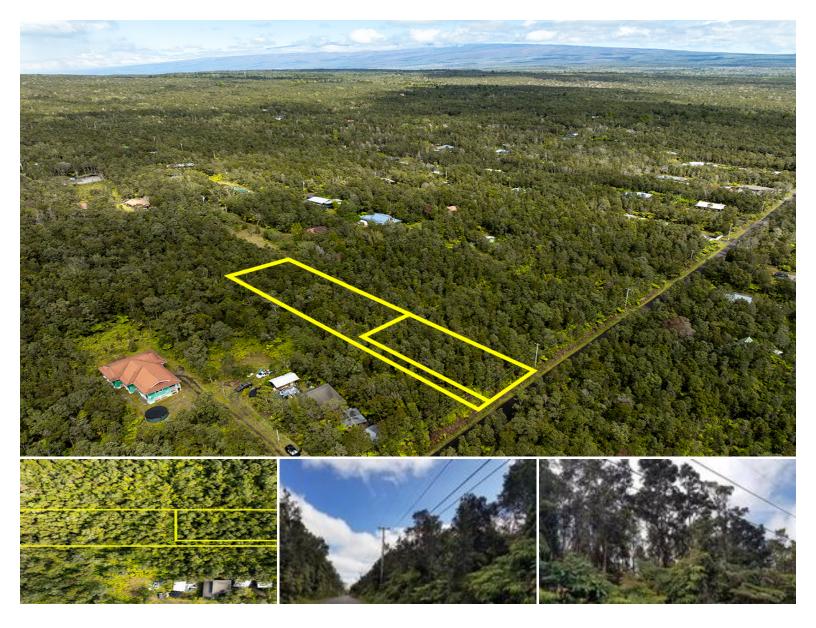

## **NAHELENANI ST**

House for Sale in Puna, Big Island | MLS 715257

**24,850** \$80,000 sqft land listing price

Enjoy the lush native vegetation on these two contiguous (front and back) lots located in Ohia Estates.. Sale includes back lot, TMK: 3/1-1-59-37 (15,700 sq. ft., Lot 53B-355), and front lot, TMK: 3/1-1-59-38 (9,150 sq. ft. Lot 53B-392). Per HELCO, SSPP has been paid in full on both lots, Buyer to confirm as part of J-1. Ohia Estates features paved County roads, no CC&R's or road maintenance fees, and high speed internet with Spectrum Cable is available in portions of the subdivision, Buyers are advised to confirm availability with SPECTRUM. Located at