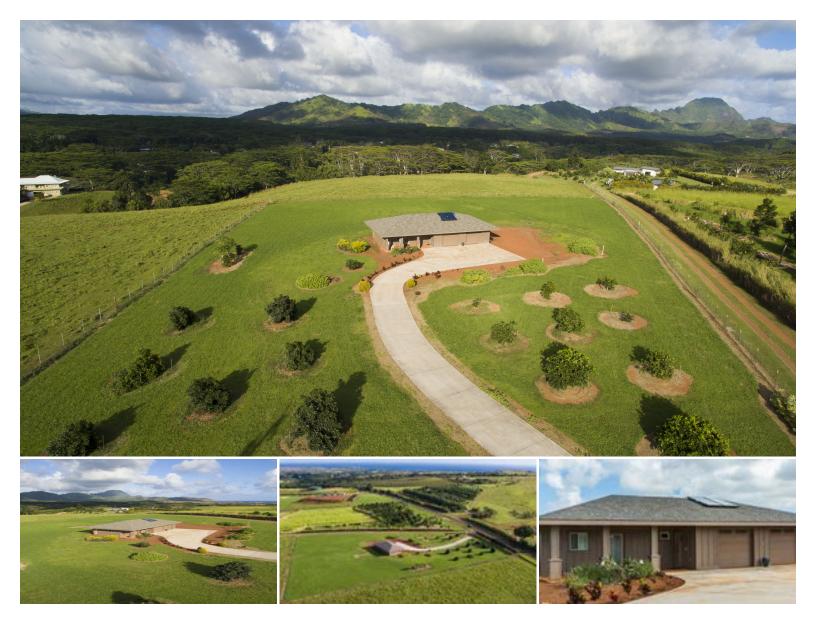

## 4737-C KOLOA RD #6

House for Sale in South Shore, Kauai | MLS 715500

908,226 500

**1** bathrooms

\$3,200,000

listing price

Rare offering of 20 usable acres in Omao Ranchlands, the fertile Omao/Koloa area of Kauai, with beautiful views comprised of 2 contiguous CPR units of 10 acres each. Gated and fenced area with small, studio home plus attached oversized garage. Two homes can be built. 2 water meters installed. Existing home has all the comforts of a larger home and is a perfect place to nest while other homes are built. Current home can be made into an outbuilding or expanded into a full sized home. Acreage is Ag dedicated with grazing cattle, fenced with auto feed water