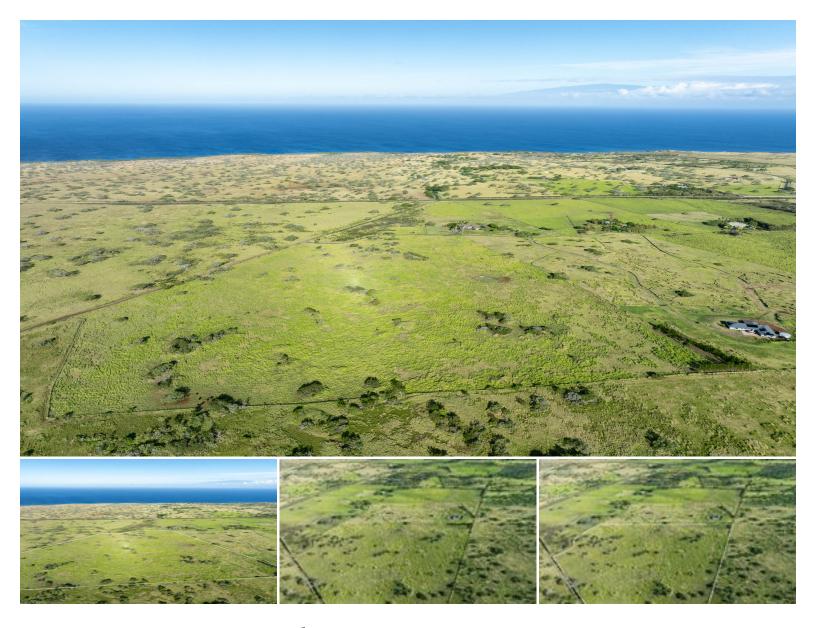

## **LAHUIKI PL #lot 9**

House for Sale in North Kohala, Big Island | MLS 715532

**1,869,90\$1,900,000** sqft land listing price

Discover a unique opportunity to develop a thriving agricultural estate in Kohala! This remarkable property features breathtaking ocean views and stunning sunsets, with the Maui coastline and Haleakalā visible on clear days. You'll also enjoy panoramic vistas of Mauna Loa and Hualalai, enhancing the natural beauty of your future homestead.

Located in an established, private community, the property benefits from sensible CC&Rs that provide essential protections without the rigidity found in many newer

Listed by List Sotheby's International Realty