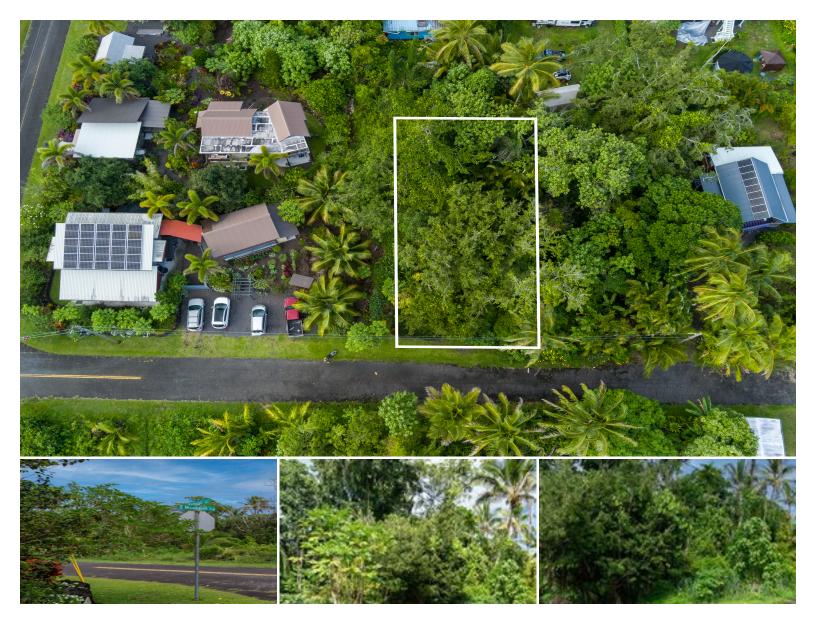

## **12-7008 KAIHULALI ST**

Land for Sale in Puna, Big Island | MLS 715562

**7,750** \$59,900 sqft land listing price

MOTIVATED SELLER!!! What a great opportunity to own a slice of heaven! This lot is located towards the front of Kalapana Sea View Estates, which is within walking distance to Kehena Beach. Enjoy the beautiful weather and rejuvenating ocean here! Relax on the beach or read a book under the palm trees. This lot is approximately 62 feet (front) by 125 feet (sides), totaling 7,750 square feet all together, and is on a dead end street so you won't be troubled with lots of traffic. Lush green trees and ferns can be found on the property. Come build your island