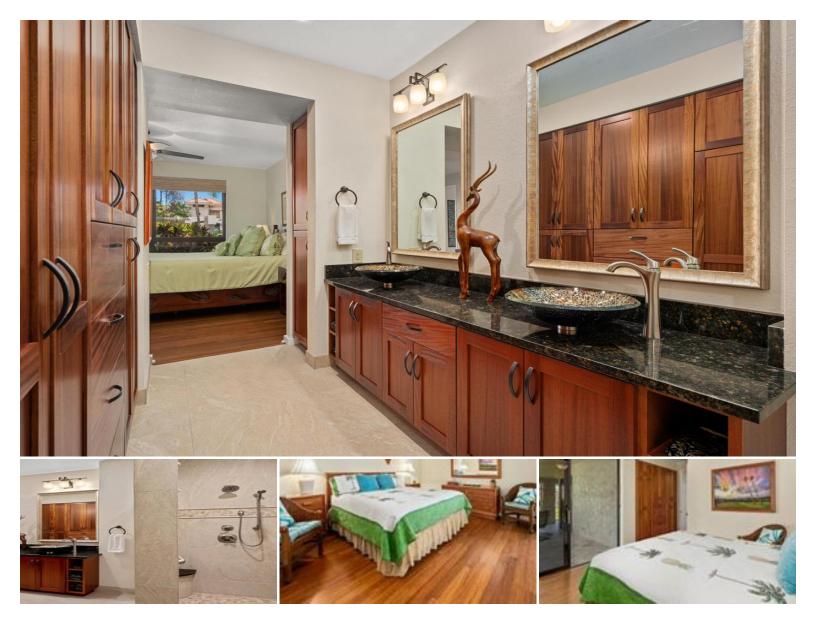

## 69-1035 KEANA PL #113

Condo for Sale in South Kohala, Big Island | MLS 715136

**1,283** sqft living

2 bedrooms **2** bathrooms **\$1,200,000** listing price

Enjoy both comfort and luxury in this beautifully updated condo in the Shores at Waikoloa. This is the resort life – imagine the tropical landscaping and koi ponds greeting you while you unwind on a chaise lounge. This home has been gently used and never rented by the current owner.

This condo is being sold turnkey furnished and features:

\* Central A/C (2023)

\* Ample storage including a large owner's closet and built-in custom cabinetry

Listed by Coldwell Banker Island Properties - Kona