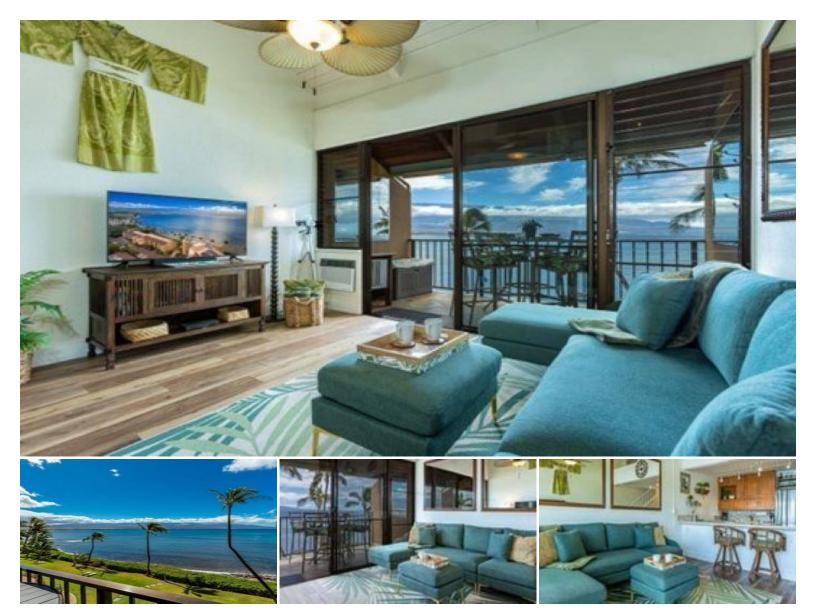

Watch the whales play and Turtles nest from your own Oceanfront Condo. Maalaea Banyans Unit 412 gives you breathtaking views of the shoreline all the way to Makena and to the outer islands of Kahoolawe and Lanai. It is Spectacular! The owners remodeled and updated in 2019 with new waterproof luxury laminate flooring, new gorgeous kitchen cabinets, countertops and appliances. Bathrooms have been updated as well. Just off the upstairs loft spacious bedroom, you will find a large additional room where the washer/dryer is located that could be