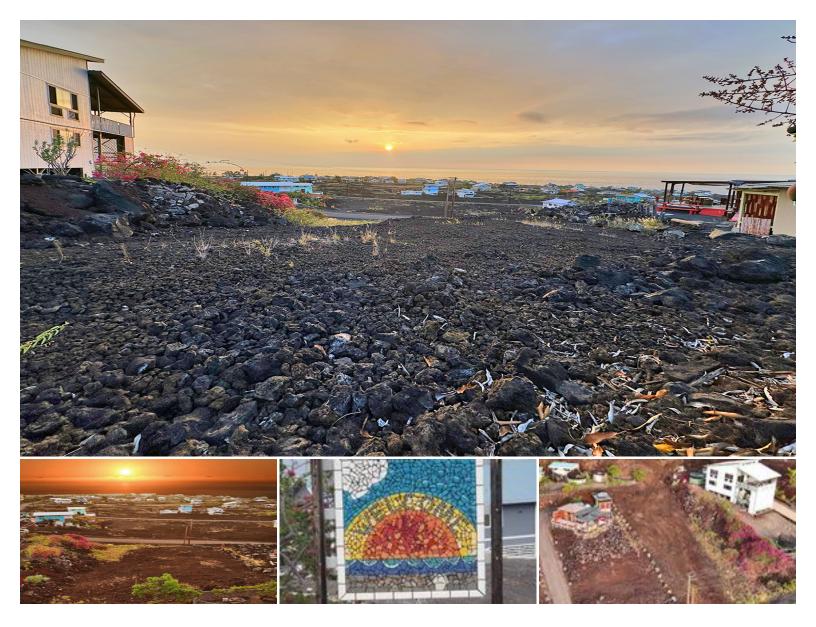

## **EWALU AVE**

Land for Sale in South Kona, Big Island | MLS 715744

**10,051** \$45,000 sqft land listing price

Great opportunity to Invest in this very nice lot in sunny Milolii Beach Lots "Where the Sun meets the Sea", listed BELOW ASSESSED VALUE!

This lot on Ewalu Ave allows for unobstructed stunning ocean and sunset views. Graded driveway already in for ease in planning & designing your future home site.

Full Title Insurance is also available for this parcel.