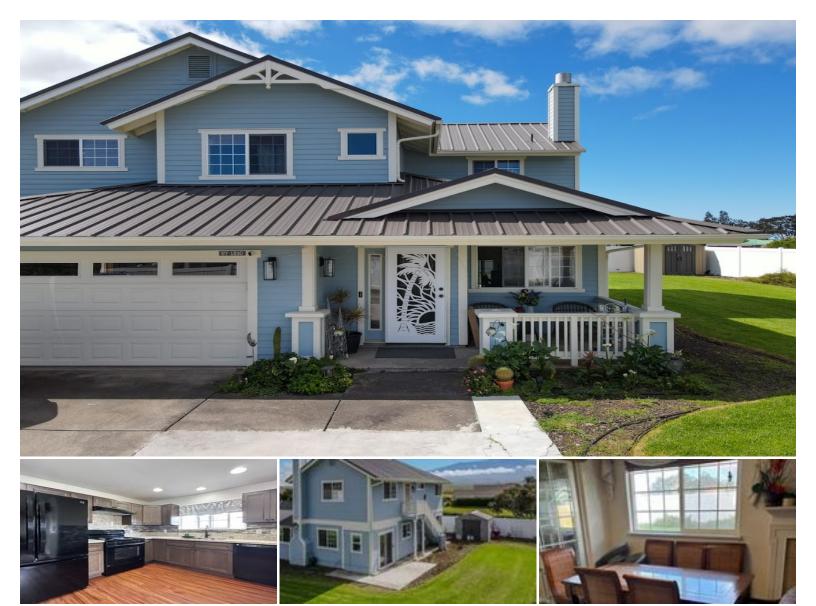

## **67-1310 PUAENA ST**

House for Sale in Kohala Coast, South Kohala | MLS 715835

9,846 sqft land

1,662

bedrooms

bathrooms

**\$1,295,000** listing price

A MUST SEE TWO MASTER BEDROOMS home in Luala'i Subdivision in beautiful Waimea. NEW ROOF and RECENTLY PAINTED on the exterior. ENJOY the AMAZING VIEWS of Mauna Kea, Mauna Loa and Hualalai and the OPEN SPACE at the rear of this property. An elegant FIREPLACE will warm you on those cool Kamuela days and nights. One of the LARGEST five bedrooms, three and one half baths homes with 1,662 square feet of living area, a patio and two car garage on one of the LARGEST lots with 9,850 square feet of land. One of the three