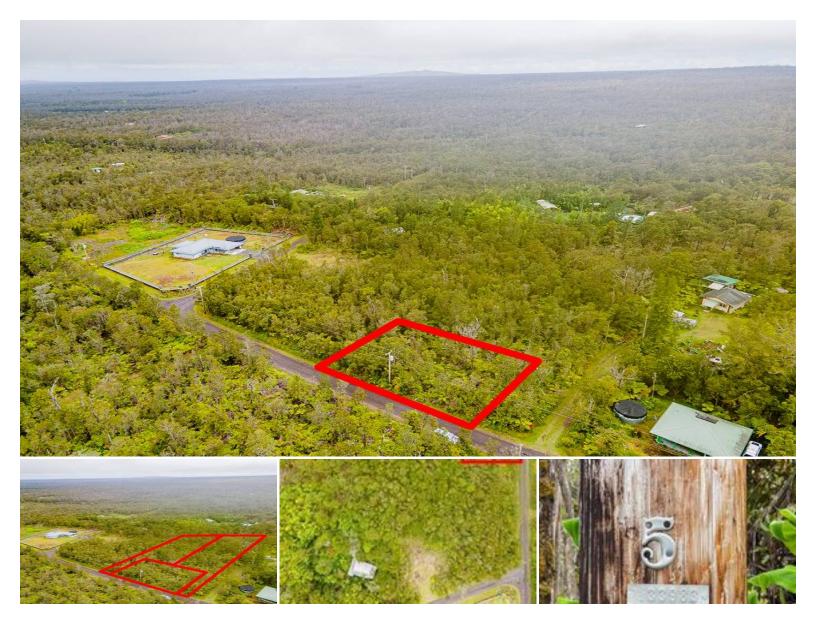

## **11-3051 ANUHEA ST**

Land for Sale in Puna, Big Island | MLS 716080

**10,200** \$55,000 listing price

Build your dream home on this front lot in Royal Hawaiian Estates that has already been staked. You can also buy the two adjacent flag lots to create a larger lot or build three homes on the three lots for a little housing compound (TMK 3-1-1-56-109, a 14,072 sq ft flag lot for \$51,000; and TMK 3-1-1-56-110, a 12,529 sq ft front lot for \$53,000). The possibilities are only limited by your imagination! Enjoy cooler climate, paved roads, access to overhead power, no CC&R's. Listen to birdsong as you take walks in the quiet neighborhood or explore numerous trails at