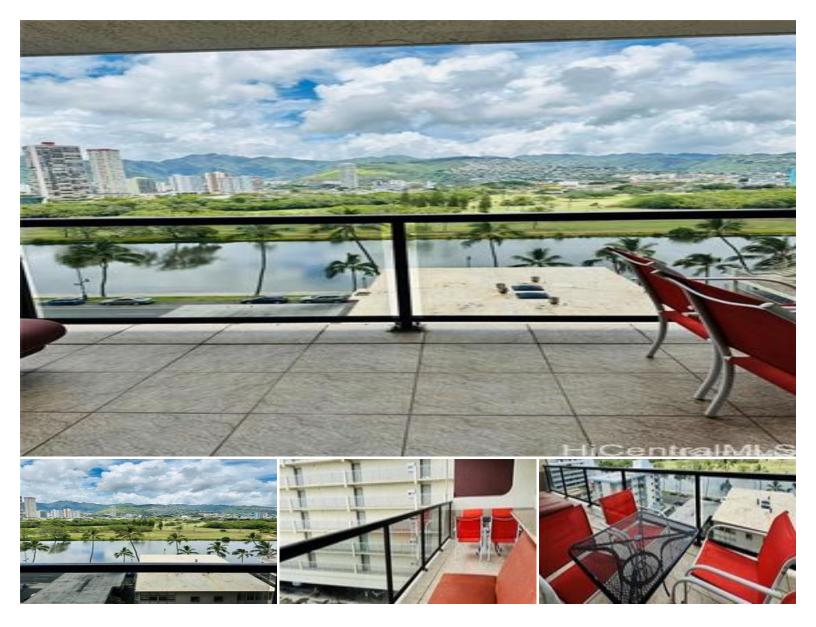

## **444 Nahua Street #2211**

Condo for Sale in Honolulu, Oahu | MLS 202427329

**23,348** sqft land

**520** sqft living

1 bedrooms **1** bathrooms

**\$495,000** listing price

World famous Waikiki near International Marketplace and the beach. 1 bedroom 1 bath with 210 sf of large lanai, great for entertaining guest, unit also have washer and dryer and comes with parking. Numerous shopping locations and restaurants are just a short walk away. Near bustling public transport. Spacious floorpan and open lanai. Building amenities include a rooftop deck with a Swimming Pool, Sauna, Outdoor Kitchen/ BBQ Grills, Outdoor Lounge, Spa/ Hot Tub, and an Exercise Room/ Fitness Center. Possible Agreement of sales with the owner with 50%