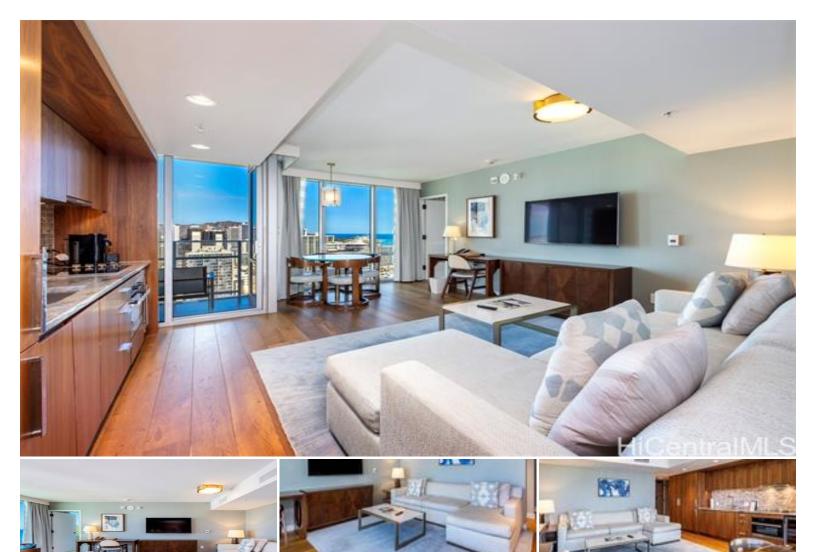

Condo for Sale in Honolulu, Oahu | MLS 202427393

**714** sqft living

■ bedrooms

**2** bathrooms

\$1,385,000

listing price

Island-Style Luxury meets 5-Star Resort Resort Living at the Ritz-Carlton Residences Waikiki. Located in the newer Diamond Head Tower 2 completed in 2018, this 1 bedroom, 2 full bath end-unit enjoys stunning 180-degree views of the Pacific Ocean, partial Diamond Head, Ala Wai Canal, and Ko'olau Mountains. Enter to find a contemporary floor plan combining living, kitchen, and dining spaces. A private lanai just off the main living area is the perfect place to enjoy morning sunrises with views of paradise. The bedroom suite also features direct