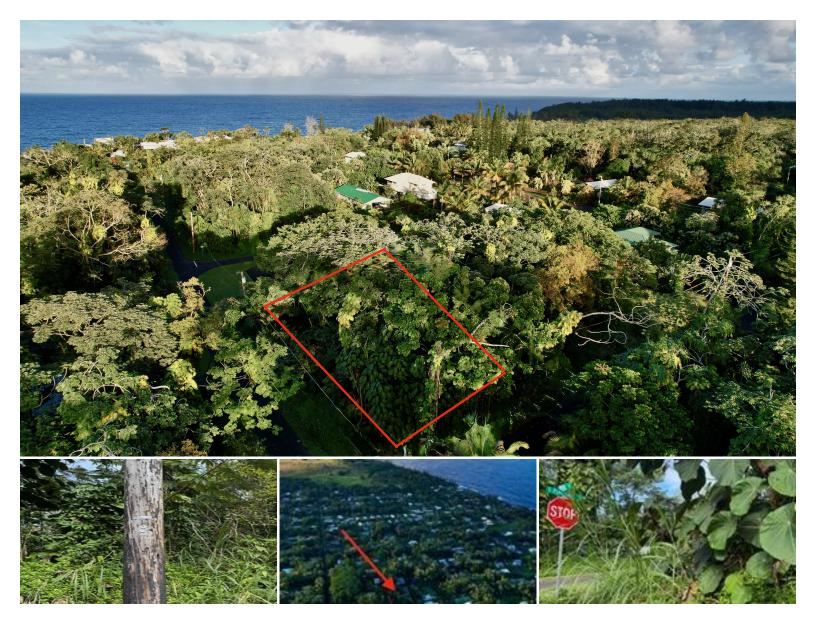

## **OPELU ST**

Land for Sale in Puna, Big Island | MLS 716149

**9,079 \$27,000** Iisting price

This corner lot is situated at the intersection of S Opelu St and S Puni Lani Loop in the Hawaiian Shores Subdivision. Ready for building, it has no HOA or CCRs and is located on a paved, county-maintained road. Electricity is available through Hawaiian Electric, and private piped water is provided by Hawaiian Beaches Water Company—no catchment required. Mail delivery is direct to the property, and high-speed internet as well as landline and cell phone coverage are readily available. The lot is in Lava Zone 2 and is being sold in "as is" condition.