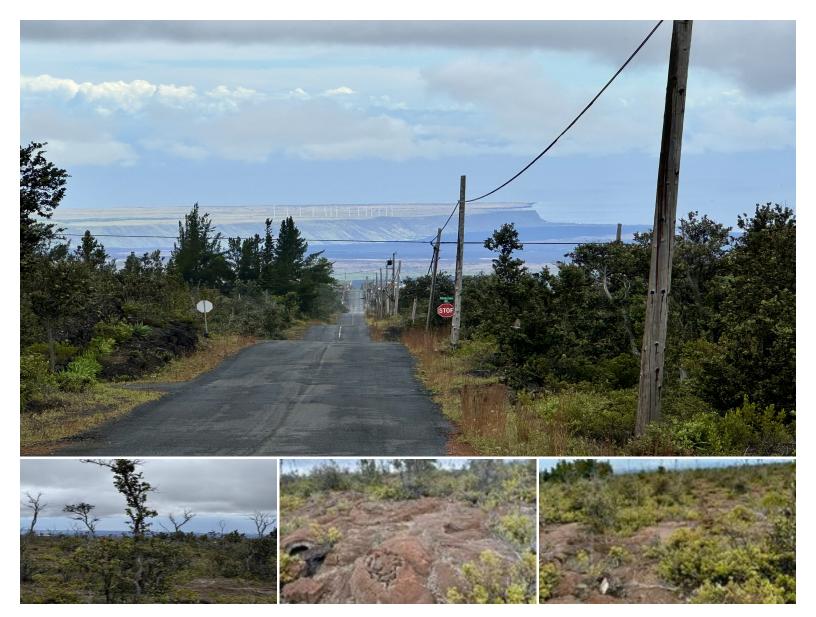

## **PLUMERIA LN**

Land for Sale in South Kona, Big Island | MLS 716304

43,604 **\$15,000** listing price

sqft land

Two adjoining lots in Hawaiian Ocean View Estates. Located in upper HOVE with ocean, South Point and sunset views. These lots are wooded with many Ohia trees and other vegetation. Owning two acres in Ocean View would allow for a private retreat to call home. Seller prefers to sell both lots together.