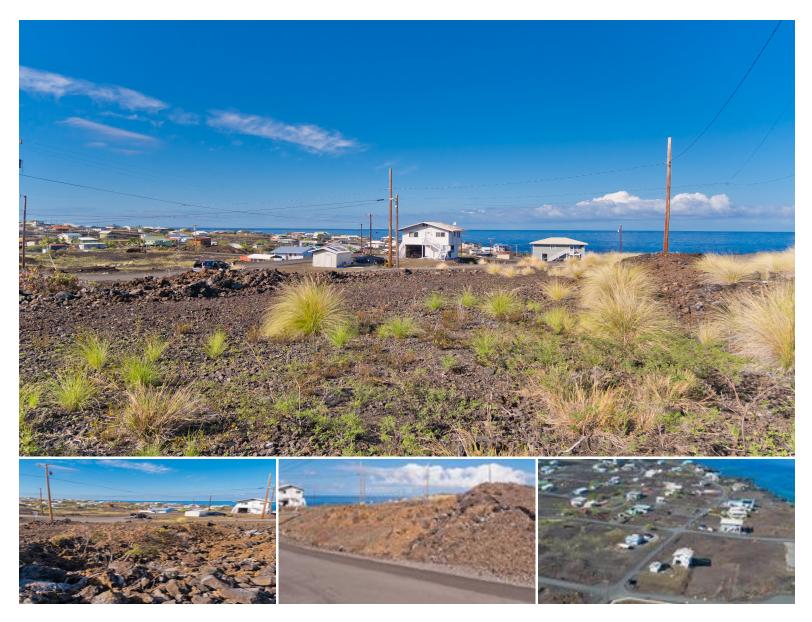

## 88-265 KAI AVE

Land for Sale in South Kona, Big Island | MLS 716394

10,000 \$50,000

sqft land listing price

Prime 10,000 sq ft corner lot in Miloli'i Beach Lots Subdivision, ideally located near the 5-Mile Park and short distance to the ocean entry. Enjoy panoramic ocean views, stunning sunsets, and easy access to the shoreline. Electric power via nearby power pole by paying for connection via SSPP.