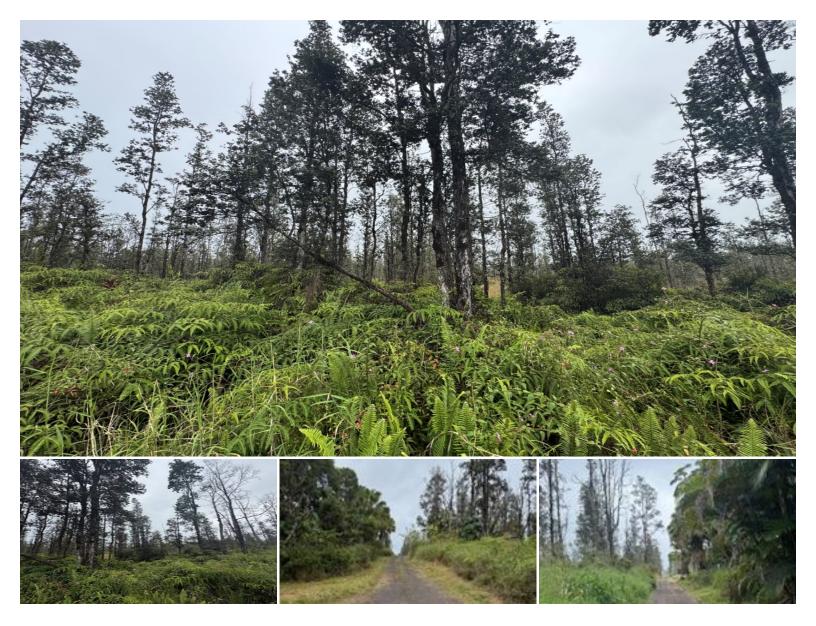

## **ROAD 4 (IO KEA)**

House for Sale in Puna, Big Island | MLS 716154

130,680 \$40,000

sqft land

listing price

Step into tranquility with these expansive, untouched properties nestled in the vibrant, green heart of Hawaii. Offering not one, but two side-by-side lots, these pristine parcels provide unparalleled potential for creating a private estate. Surrounded by nature's beauty, each lot is enveloped by a lush canopy of mature ohia trees, alongside thriving undergrowth that offers a peaceful, secluded setting. Whether you're looking to build your dream home on a larger scale or simply seeking a serene retreat, these idyllic lots present the perfect opportunity to live in