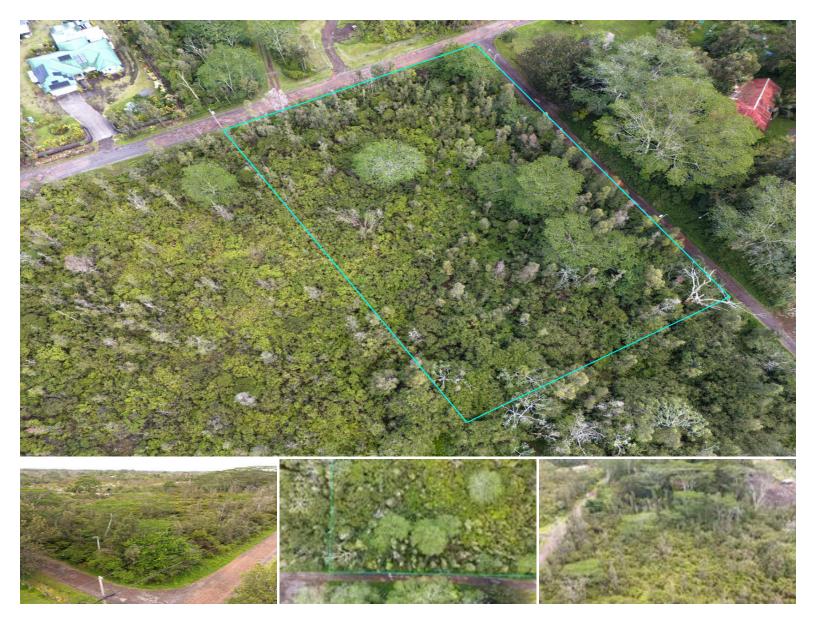

## 16-1734 37TH AVE

House for Sale in Puna, Big Island | MLS 716416

**87,120** \$145,000 sqft land listing price

Great Location, A 2-acre corner lot for sale in a rapidly growing subdivision! This lot is wooded with natural landscape. Enjoy the tranquility of a quiet street, just moments from the main road Orchidland Drive, where amenities like a mini mart, gas station, True Value store and restaurants are within easy reach. This rare corner lot offers endless possibilities for your dream home or development, with the added benefit of being in a rapidly growing area. Don't miss out on this exceptional opportunity to own a piece of paradise!