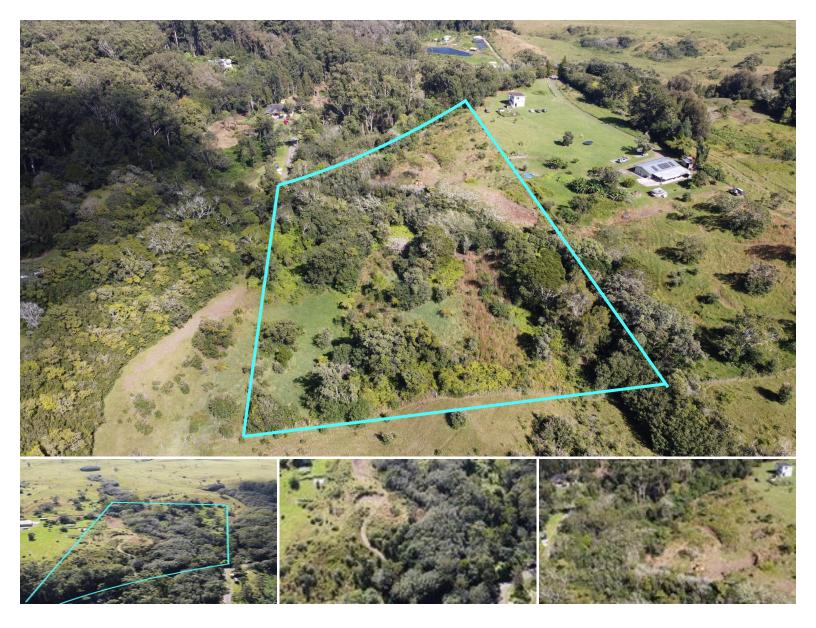

## **46-3901 KAHANA DRIVE**

Land for Sale in Hamakua Coast, Big Island | MLS 716162

218,541 \$550,000

sqft land

listing price

Beautiful Ahualoa! This 5 acre parcel is situated on the slopes on Mauna Kea with beautiful views and a seasonal stream. All utilities are available and access is via paved Kahana Drive. Preliminary driveway work and home site clearing were completed three years ago and are still in good condition. The property is partly clear and partly wooded, featuring lots of native Ohia trees as well as many Koa. This property features a seasonal stream, but good building sites are available without requiring the driveway to cross the stream. The soil is deep and the