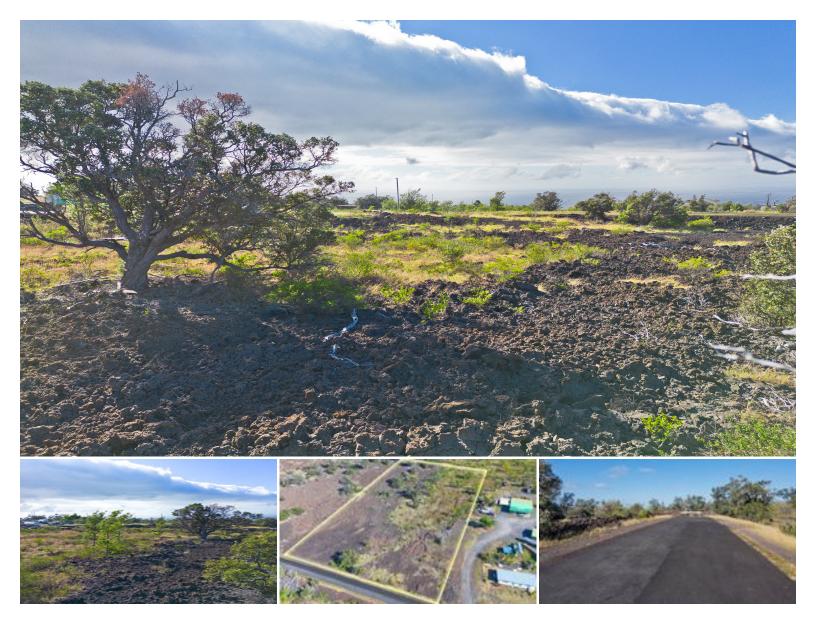

## 134,470 \$45,000

sqft land listing price

Welcome to Hawaiian Ocean View Estates Ranchos! 3-acre lot offers open space with ocean and mountain views. Located on nicely paved roads with a short drive to the highway with market access, gas stations, Ace Hardware, and restaurants in the Ocean View Community. This property is a blank canvas waiting for your vision. The land features lava rock terrain dotted with native trees and shrubs, giving it a distinctive Hawaiian character. This lot is located at the road's end, providing extra privacy with no through traffic.