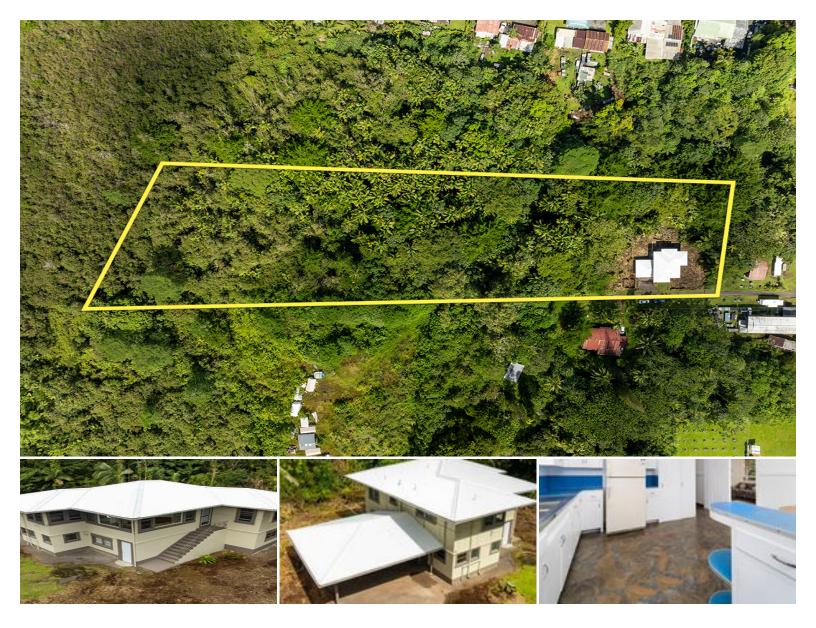

## **15-2790 LAAU WAY**

House for Sale in Puna, Big Island | MLS 714558

163,611 sqft land

2,484 saft living

bedrooms

**2** bathrooms

**\$399,000** listing price

Fantastic new price. Charming Home with Spacious Property Near Puna Kai Shopping and Pahoa Town

Located just down the road from the Puna Kai shopping center and the heart of Pahoa town, this well-maintained home has been cherished by its original owner. Offering a comfortable living space of approximately 2,484 sq ft, this home features three bedrooms upstairs and one downstairs, providing ample room for your family. Situated on a generous 3.76-acre lot, the property is zoned A-1 acre,