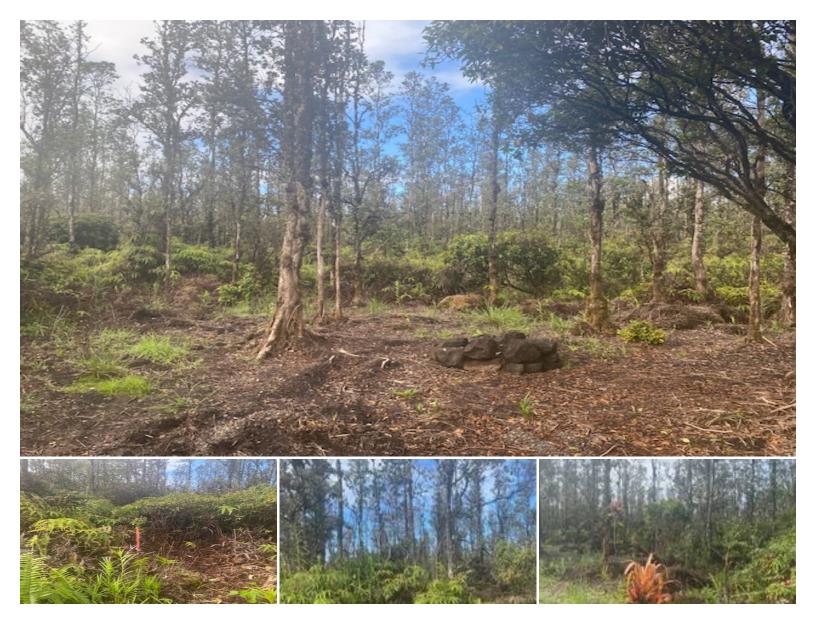

## 130,680 \$39,500

sqft land listing price

Beautiful 3.00 acres on the big island. Located up country in Hawaiian Acres this 3.00 acre lot has been hand cleared in the front as well as paths that lead to a cleared area to build. Property has lots of Ohia Trees and other native and non native plants and trees. The adjoining lot is also for sale please check out MLS #717449. Amazing opportunity to have 6.00 acres on the big island.