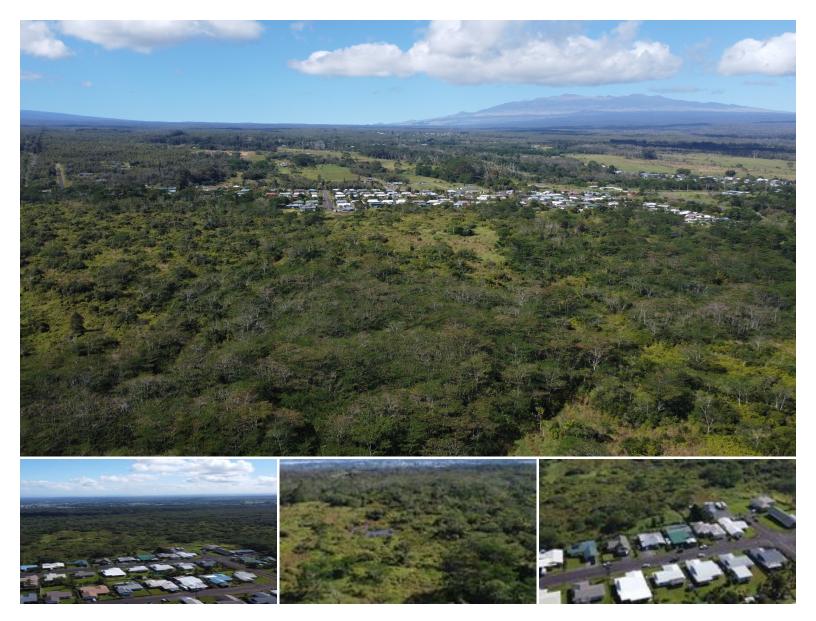

## **PUAINAKO EXTENSION**

House for Sale in South Hilo, Big Island | MLS 716708

**5,662,80\$6,340,000** sqft land listing price

Puainako Heights is a fee simple, residential development opportunity located approximately five miles above Hilo, on the Big Island of Hawaii.

The project is currently zoned for 440 units, in both single- and multi-family configurations. The number of allowed units may be increased to 820 with approval from the County.

The site encompasses approximately 130 usable acres and 57 separate tax parcels.

- State Land Use Designation is Urban... Listed by **RE/MAX Properties** 

Statewide Customer Support Offices on All Islands

HawaiiLife.com (800)667-5028 call or text re@HawaiiLife.com email support