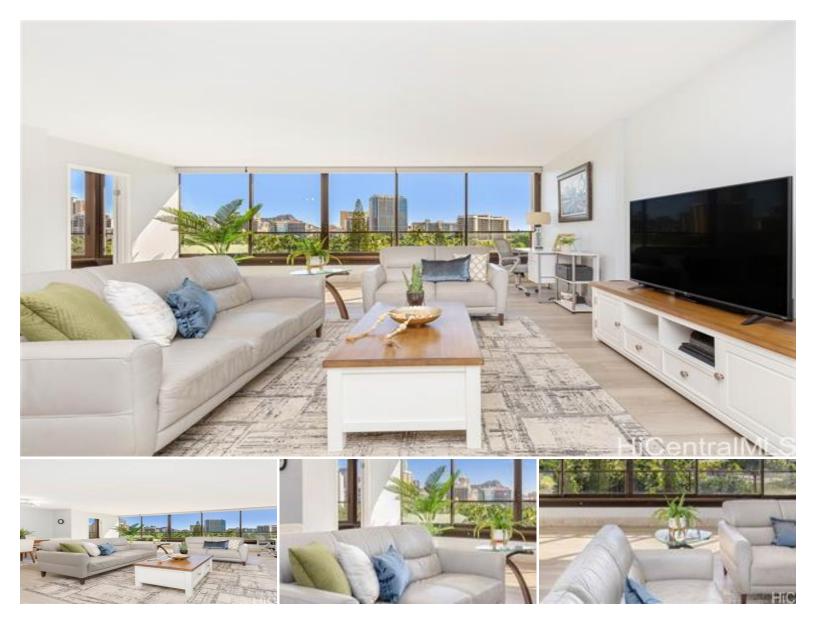

## 1910 Ala Moana Boulevard #8C

Condo for Sale in Honolulu, Oahu | MLS 202428582

35,371

1,380

**2** bedrooms

bathrooms

**\$899,000** listing price

VA Loan is Assumable with 2.75% interest rate! Welcome to this beautifully updated 2-bedroom, 2-bath condo in pet-friendly Canterbury Place, where contemporary design meets ultimate comfort. As you enter, you'll find a spacious, open concept living area with large windows that fill the home with natural light and offer stunning city views. The living and dining areas seamlessly transition into the fully remodeled kitchen, making it an ideal space for both relaxation and entertaining. The kitchen boasts a striking waterfall edge island with an onyx