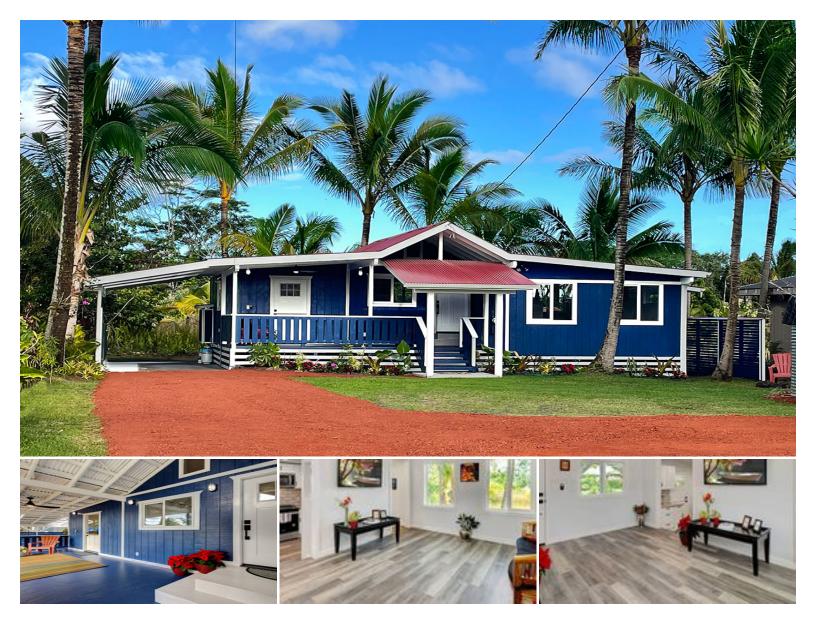

## **12-266 MAPUANA AVE**

House for Sale in Puna, Big Island | MLS 716828

7,750 sqft land

784 sqft living

2 bedrooms

**\$289,000** listing price bathrooms

This charming, completely remodeled cottage is nestled in the seaside community of Kalapana Seaview Estates. With 784 sqft of living space, this home offers comfort and style in a beautiful location.

1

As you approach the home a 230 sqft covered lanai greets you. It's the perfect spot to enjoy your morning coffee and the pleasant Hawaiian weather. From the lanai, you can enter the living room through the front door or directly into the kitchen through the inviting Dutch door.