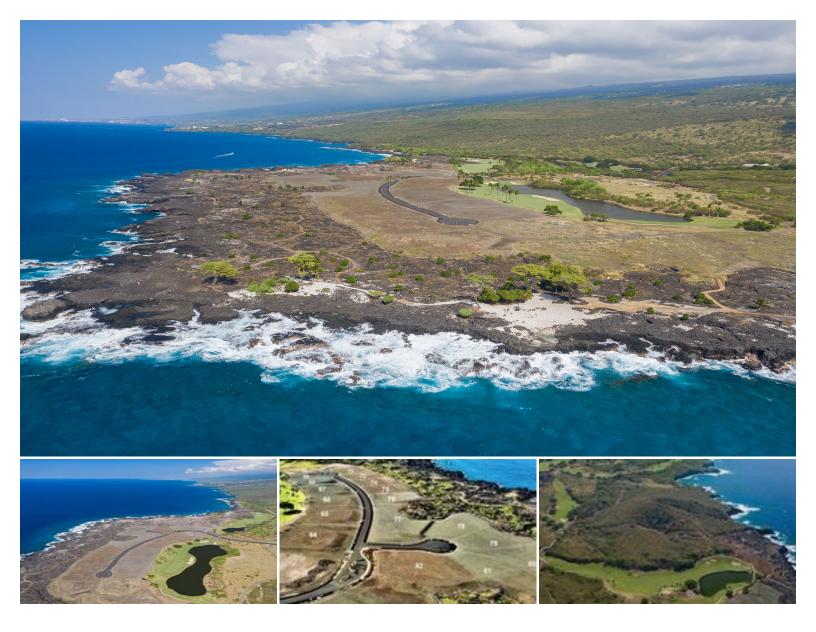

## House for Sale in South Kona, Big Island | MLS 713471

64,904 **\$7,515,000** listing price

sqft land

Hokulia Phase 2, Lot 78 is an exceptional front row parcel with 1.49 acres that is graded and ready to build with all utilities stubbed along the frontage of the property. Build your custom residential home on this spectacular estate. Hokulia is a luxury residential community spanning 1,260 uncrowded acres along Hawaii Island's famed Kona Coast. With three miles of elevated, west-facing shoreline, the property is set away from the island's densely populated resort bubbles. Hokulia offers members access to an award-winning Jack Nicklaus