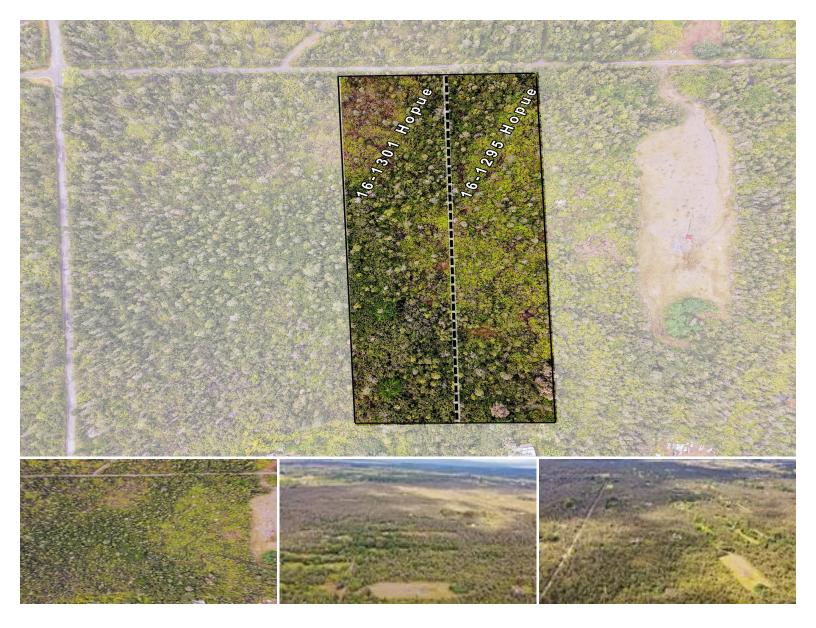

## **16-1295 HOPUE RD**

House for Sale in Puna, Big Island | MLS 716842

## 130,680 \$40,000

sqft land

listing price

PRICE REDUCED! 3 Acres for Sale in Hawaiian Acres - Build Your Sustainable Paradise

Discover 3 acres of vacant land for sale in Hawaiian Acres, a lush and growing community on Hawaii Island's east side. Surrounded by mature tropical trees, this property offers the perfect setting for a private, sustainable lifestyle in paradise. Prime Location

Located just 40 minutes from Hilo town and 15-30 minutes from the amenities of

Listed by Berkshire Hathaway Home Services Hawaii Realty

Statewide Customer Support Offices on All Islands

HawaiiLife.com
(800)667-5028 call or text
re@HawaiiLife.com email support