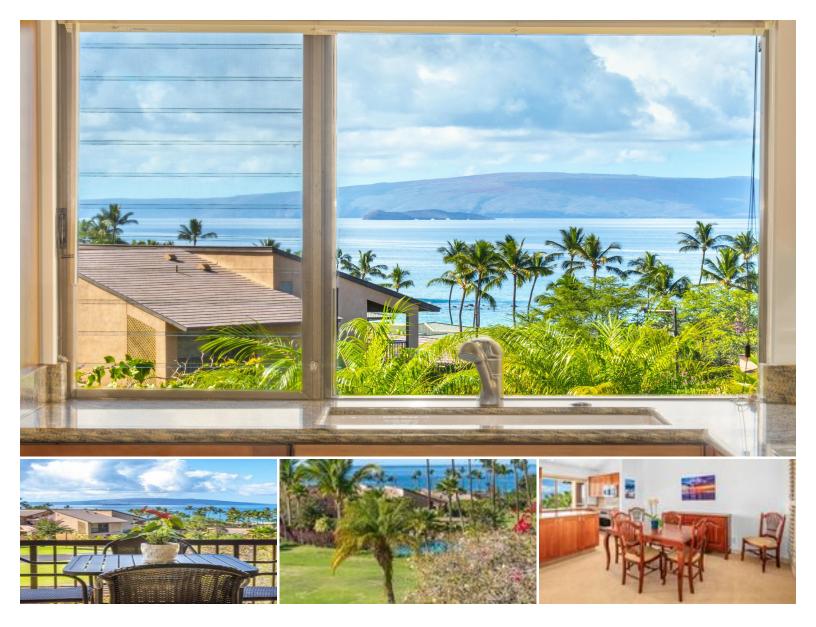

## 3300 Wailea Alanui Dr #13D

Condo for Sale in South, Maui | MLS 404511

**1,502,820792** sqft land

bedrooms

bathrooms

\$1,550,000

listing price

Ocean Views! Experience paradise in Wailea Ekahi Unit 13D, a stunning one bedroom condo with vaulted ceilings and breathtaking panoramic ocean views. Located in a luxurious beachfront complex, this immaculate unit has been lovingly maintained and thoughtfully updated between 2022 and 2024 with a new stovetop, microwave, washer/dryer, air conditioner, water heater, and fresh paint. Situated on over 33 acres of lush tropical landscaping, Wailea Ekahi offers unparalleled amenities, including four private pools, a beachfront clubhouse, gym,