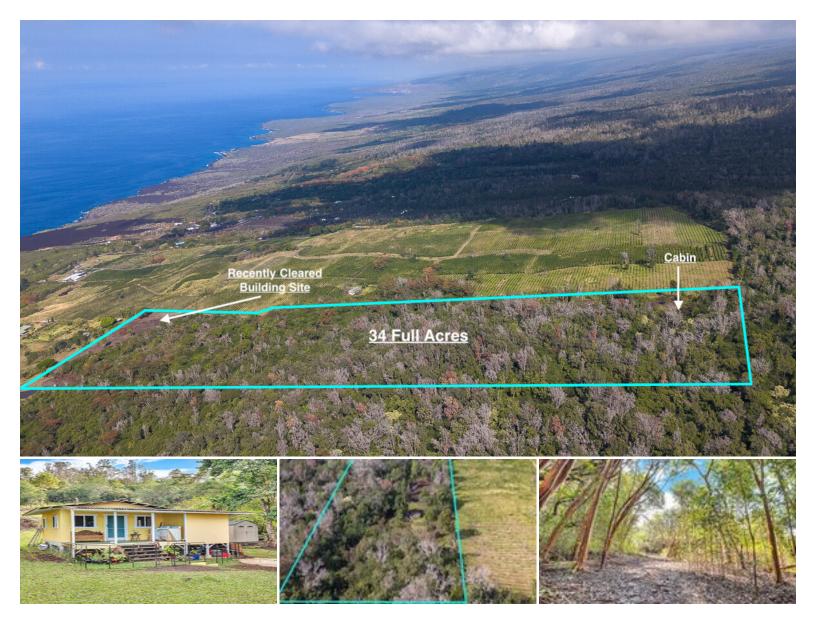

SELLER FINANCING AVAILABLE.

Rare Opportunity!

34- Acre Ocean View Property in South Kona.

Nestled at the top of the gated Haleili Road subdivision, this rare 34.66-acre parcel is a lushly wooded sanctuary, offering breathtaking ocean views of the South Kona coastline from Kealakekua Bay to Kailua-Kona. Areas have been recently cleared ready for that incredible dream home with stunning views. The property provides