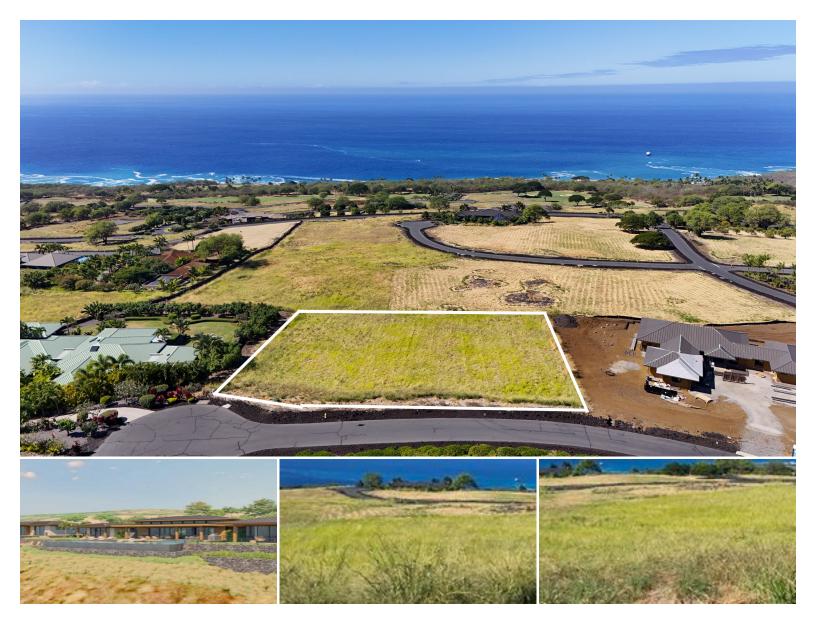

## **81-481 PUE PUE WAY**

House for Sale in South Kona, Big Island | MLS 716983

51,488 \$724,995

sqft land listing price

Included in this special offering is everything an owner needs to begin construction right away, saving 18 months in design and approvals.

Nestled on the Kona Coast, Lot #151 at Hokuli'a offers a rare opportunity to create your dream estate within a world-class private community. Lot 151 enjoys a peaceful, private location and is an ideal canvas for crafting a home that embraces its stunning surroundings.

\*Stamped plans for a luxury home: 4,544 sq ft residence, 1,131 sq ft of lanai, 50x20

Listed by NextHome Paradise Realty

Statewide Customer Support Offices on All Islands

HawaiiLife.com
(800)667-5028 call or text
re@HawaiiLife.com email support