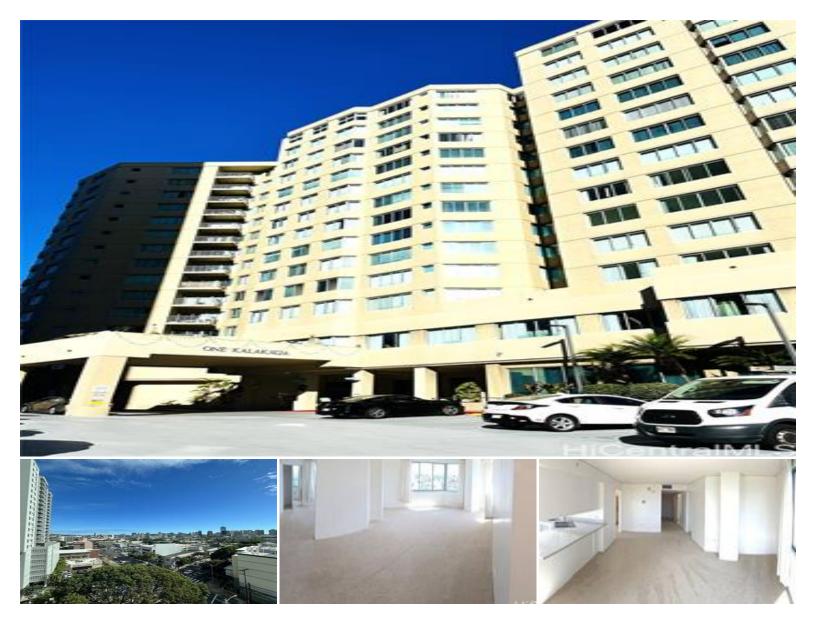

## 1314 KALAKAUA Avenue #901

Condo for Sale in Honolulu, Oahu | MLS 202500047

**51,575** 

**826** sqft living

**2** bedrooms

**2** bathrooms

**\$386,888** listing price

Great Price to sell for the New Year. Welcome to the One Kalakaua fabulous senior Living. Large two-bedroom, two bathrooms, and one parking, end unit with incredible panoramic views of Diamond Head and Honolulu Skyline. Check out the comfortable lifestyle and what the amazing One Kalakaua has to offer. Enjoy your daily healthy meal in the association's dining room, take your meal out, or have it delivered to the unit. Daily and weekly wide variety of activities, events, games, and classes. Heated pool, jacuzzi, and weekly maid service.