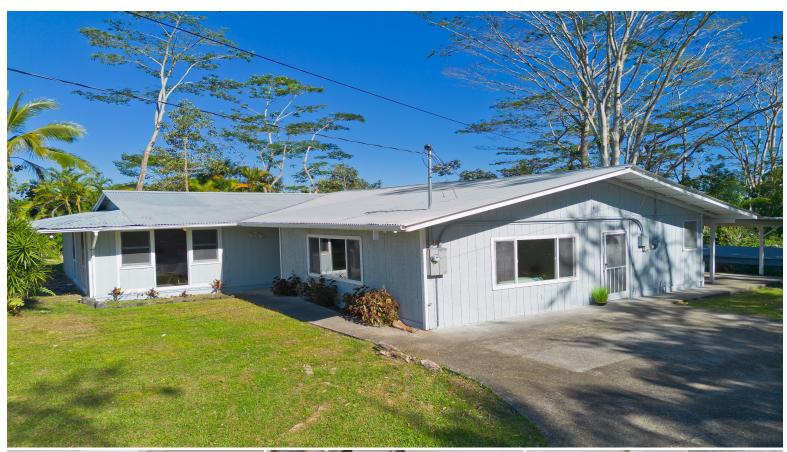

## **16-1321 POHAKU CIRCLE**

House for Sale in Puna, Big Island | MLS 716958

**43,560** sqft land

**1,436** sqft living

**4** bedrooms

**3** bathrooms

**\$475,000** listing price

Seller is motivated, please bring all offers!

\*\*Welcome to Your Dream Home on Pohaku Circle w/ 660 sq ft of extra living space & an acre of AG land!!\*\*

Step into this stunning 2,096 sq ft gem, where comfort meets charm in an extraordinary setting! This remarkable 4-bedroom + Office space, 2.5-bathroom home is a true find on the coveted Pohaku Circle.