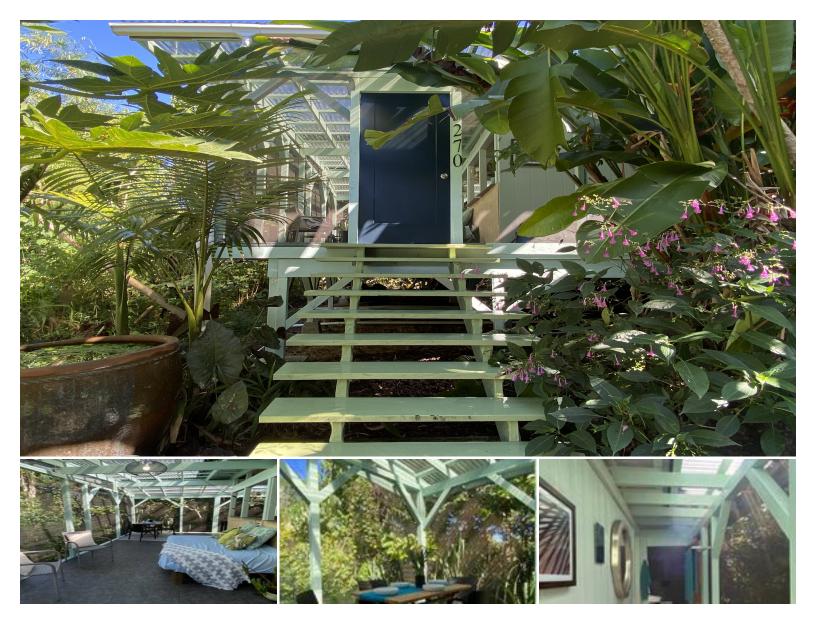

## **12-270 POHAKUPELE LOOP**

House for Sale in Puna, Big Island | MLS 717186

**13,453** sqft land

780 1 sqft living bedrooms **1** bathrooms **\$160,000** listing price

\*PRICE REDUCTION AND MOTIVATED SELLER!\* Private and charming off-grid cabin in Kalapana Sea View Estates, nestled within a lush jungle, is ready for new owners. Live within biking distance to famous Kehena Black Sand Beach! Property features include:

-Oversized lot, nearly double the size of a typical lot in Sea View.

-The cabin is screened in on 3 sides, allowing for floor to ceiling views of the jungle and gardens surrounding your secret oasis.

Listed by Equity Hawaii Real Estate LLC