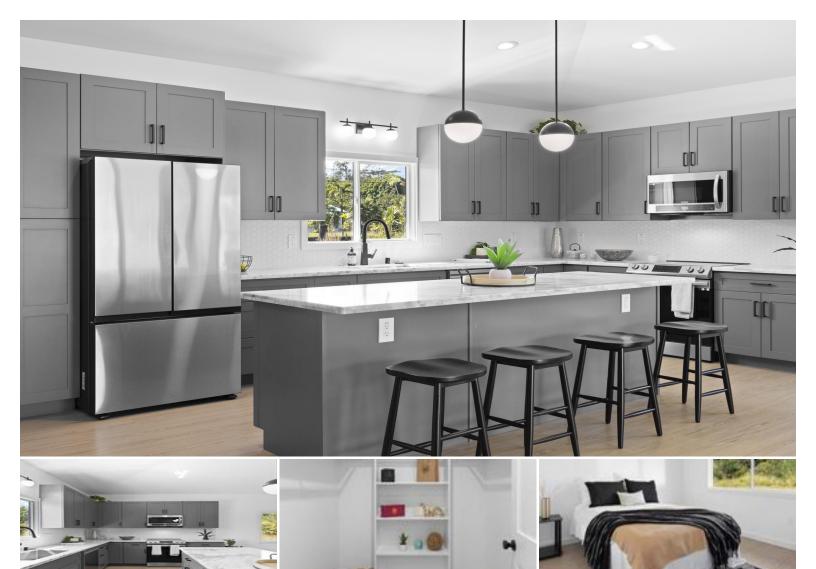

Clean and sophisticated! As you enter the double entry doors you are greeted with a well lit area of natural light. Your living room is designed with a layout which allows placement and positions of your furniture and entertainment systems, while on the other there is separation from the dining room table and have access to your large back covered lanai. Between the two is a large 4 seat kitchen island, comfortable for gathering and or food preparation. With classy hints of gray layered with granite stone, 42" cabinets, custom back splash and abundance of