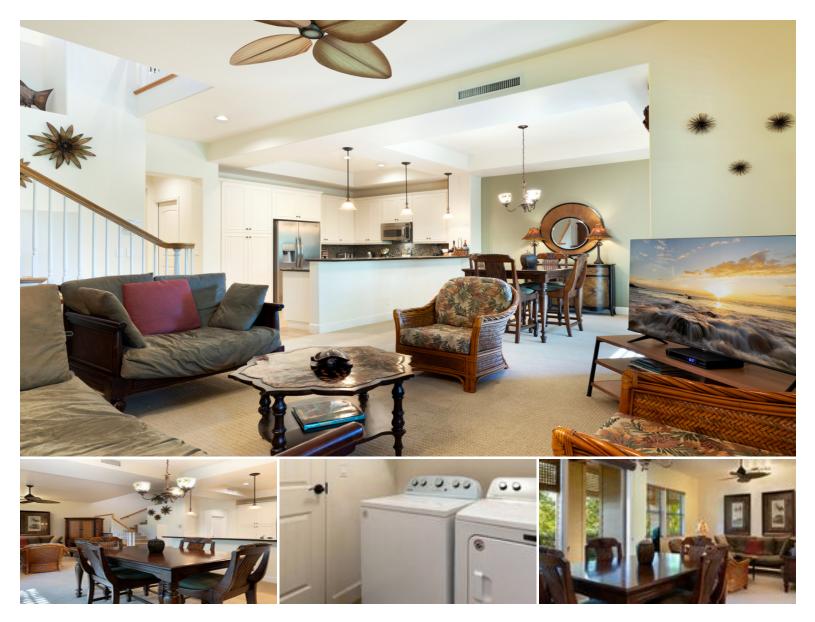

## 68-1118 KANIKU DR #404

Condo for Sale in South Kohala, Big Island | MLS 717071

**1,631** sqft living

2 bedrooms **3** bathrooms **\$1,345,000** listing price

This fully furnished home nestled in the picturesque Kulalani neighborhood offers a serene owners retreat.

Situated in a location that is bordered by lush landscaping along the 5th hole of the Mauna Lani North course, this townhome provides a peaceful ambiance. Inside, the home boasts tasteful appointments, including granite countertops, pristine white cabinets, and top-of-the-line appliances, creating an inviting atmosphere for both relaxation and entertainment. The spacious layout allows for