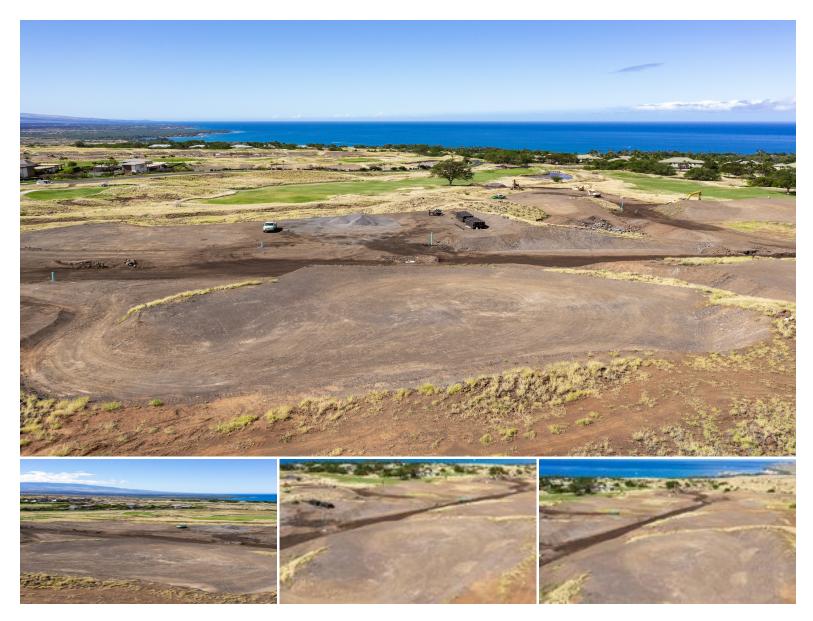

## **62-5144 HAPUNA PL**

House for Sale in South Kohala, Big Island | MLS 717089

34,892 **\$5,500,000** listing price

sqft land

Crowning the Mauna Kea Resort, the Vista is an exclusive gated community with 14 homesites of rare and remarkable quality within Hapuna Estates. They are expansive, very private, and enjoy unparalleled 360° views.

Vista Lots are part of the Founding Owners Program.

Lot 13 is a 0.801 acre lot at the desirable elevation of 550 feet above sea level. The

35-foot height restriction allows for a 2-story residence.

Homeowners will have the access to the Hapuna Estates Amenity Center with a