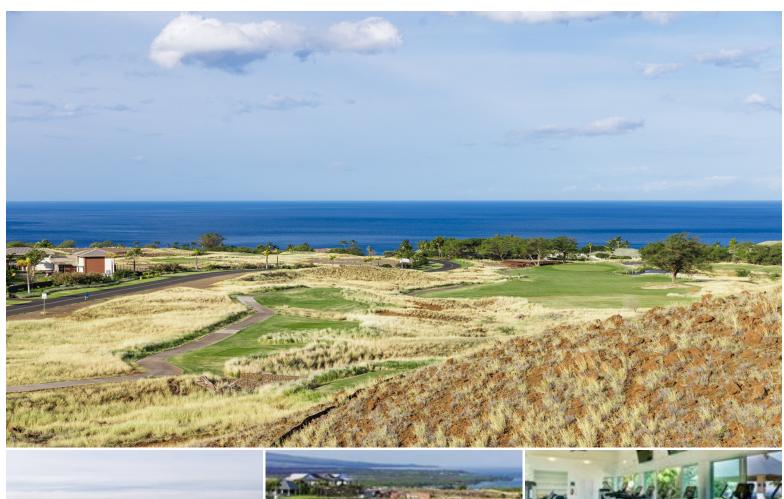

## **62-5111 HAPUNA PL**

Land for Sale in Kohala Coast, Big Island | MLS 717249

54,406 **\$6,900,000** listing price

sqft land

Crowning the Mauna Kea Resort, the Vista is an exclusive gated community with 14 homesites of rare and remarkable quality within Hapuna Estates. They are expansive, very private, and enjoy unparalleled 360° views.

Vista Lots are part of the Founding Owners Program.

Lot 1 is a 1.249 acre lot with wide frontage with expansive ocean views at the desirable elevation of 568 feet above sea level. The 35-foot height restriction allows for a 2-story residence.