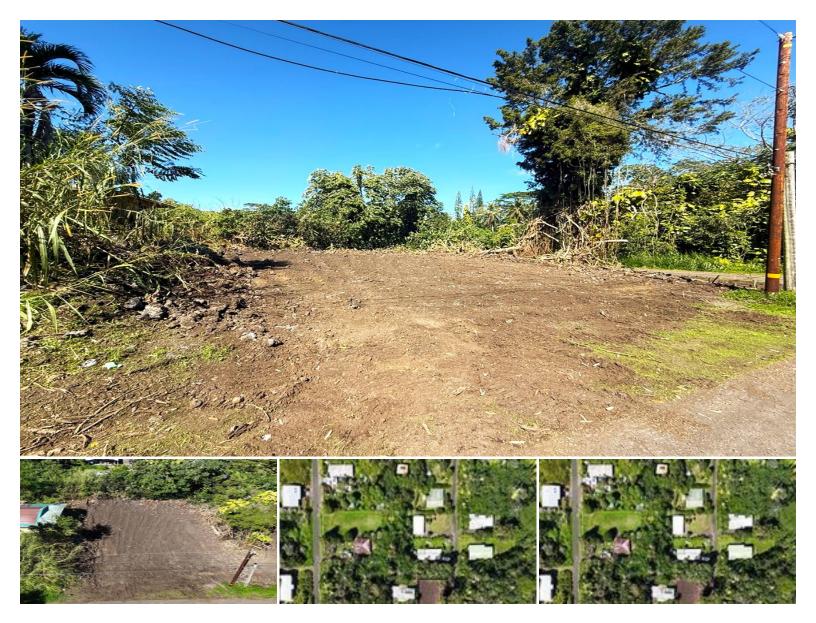

## **MOANO ST**

House for Sale in Puna, Big Island | MLS 717187

**12,019** sqft land

**)19 \$37,000** Iisting price

Don't miss your chance to own a slice of paradise! This beautiful lot has already been cleared and is ready for you to build your dream

home!

Located on the corner of Mamo and Moano, it is just across the street from Hawaiian Beaches Park. The Hawaiian Beach subdivision offers private well water, mail delivery, paved roads, and close proximity to Pahoa Town.