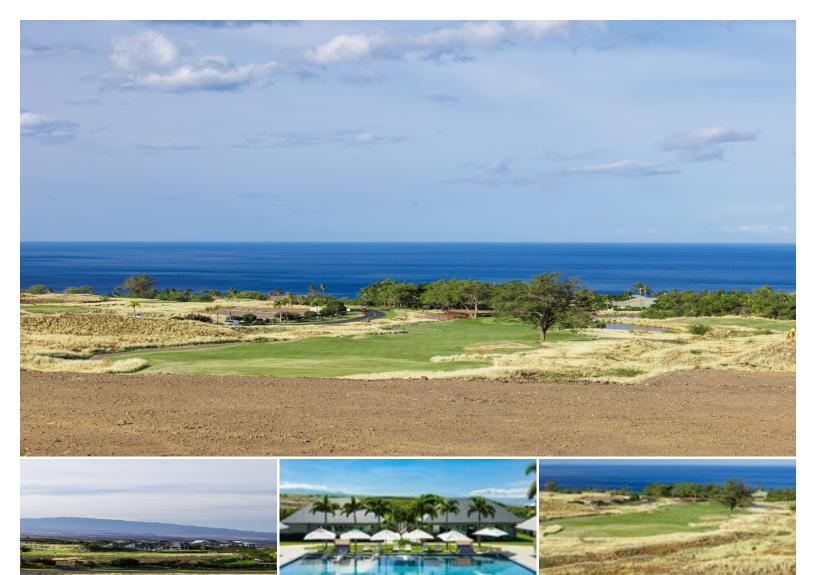

## **62-5129 HAPUNA PL**

Land for Sale in Kohala Coast, Big Island | MLS 717257

43,734 **\$6,900,000** listing price

sqft land

Crowning the Mauna Kea Resort, the Vista is an exclusive gated community with 14 homesites of rare and remarkable quality within Hapuna Estates. They are expansive, very private, and enjoy unparalleled 360° views.

Vista Lots are part of the Founding Owners Program.

Lot 2 is a 1.004 acre lot on the golf course with expansive ocean views at the desirable elevation of 552 feet above sea level. The 35-foot height restriction allows for a 2-story residence.