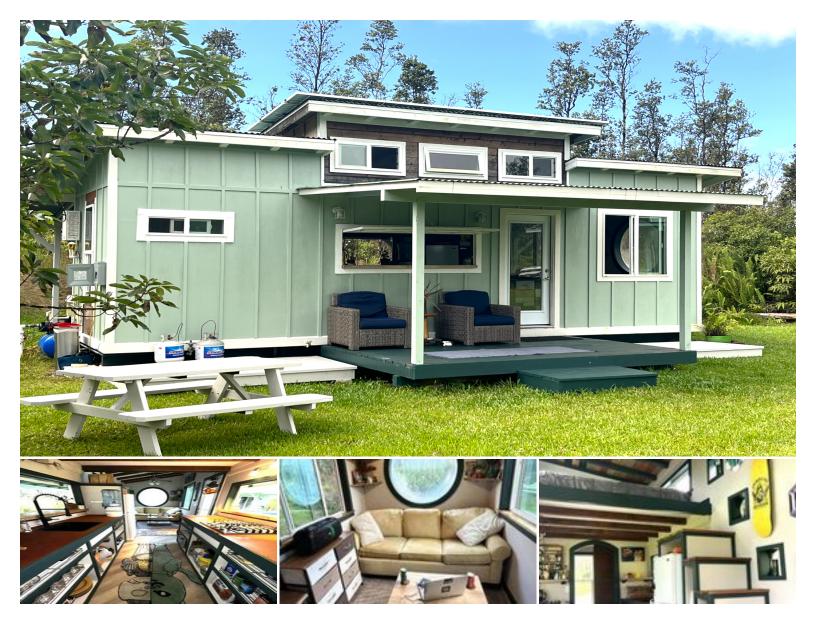

Discover your dream oasis with this exceptional 3-acre property, in prime location on Moho Rd in Hawaiian Acres. Nestled in stunning Ohia Forest, this unique retreat offers unparalleled privacy, making it the ideal sanctuary for those seeking adventure and tranquility with an authentic Island vibe.

- 1-Bedroom, 1-Bathroom Tiny Home:
- \*Bright open living area featuring a unique round, bubble window
- \*Thoughtfully designed galley kitchen with generous counter space, storage, and

Listed by Equity Hawaii Real Estate LLC