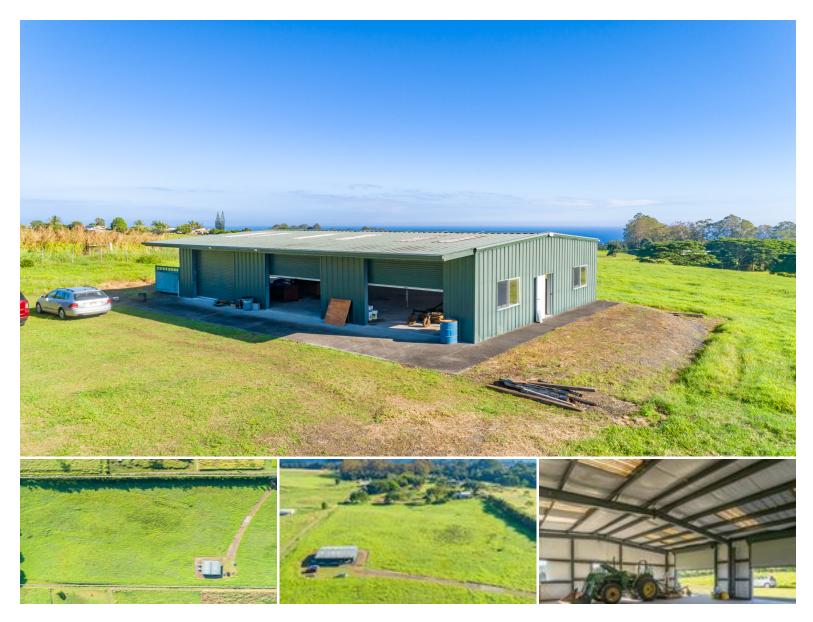

## 441,655 \$750,000

sqft land listing price

Nicely configured 10 + acre parcel (548' x 810' approximately) at an ideal elevation in Hakalau, 15 miles north of Hilo with a 3 bay warehouse on a concrete slab. "Heritage Building Systems" (40' x 60' = 2,400 sq. ft.) steel frame warehouse is located at the top of the property with a solid driveway leading to it. Fully permitted warehouse features built in work benches, windows, and it is fully insulated.

There is a toilet & running water outside adjacent the building with 2 chemtainer

Listed by Coldwell Banker Island Properties - Kamuela

Statewide Customer Support Offices on All Islands

HawaiiLife.com (800)667-5028 call or text re@HawaiiLife.com email support