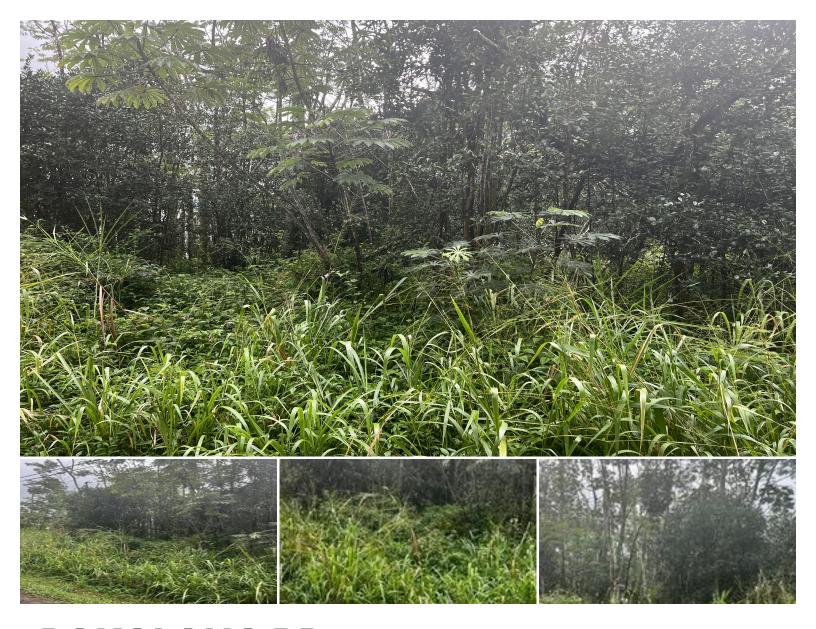

## **PAKALANA RD**

Land for Sale in Puna, Big Island | MLS 717317

**8,040** \$14,900 listing price

This Nanawale lot is nicely located with easy access and close proximity to paved Hapuu Rd, The lot is grassy and tropically wooded with a private feel. Electricity is available on the road with no SSPP hookup fees. The subdivision has an HOA with Annual Dues for 2025 of \$119.00 Bylaws & CCRS are available to review online at nanawale.com Pahoa town is close by , with a supermarket ,shopping center , a hardware store and multiple venues to dine out.