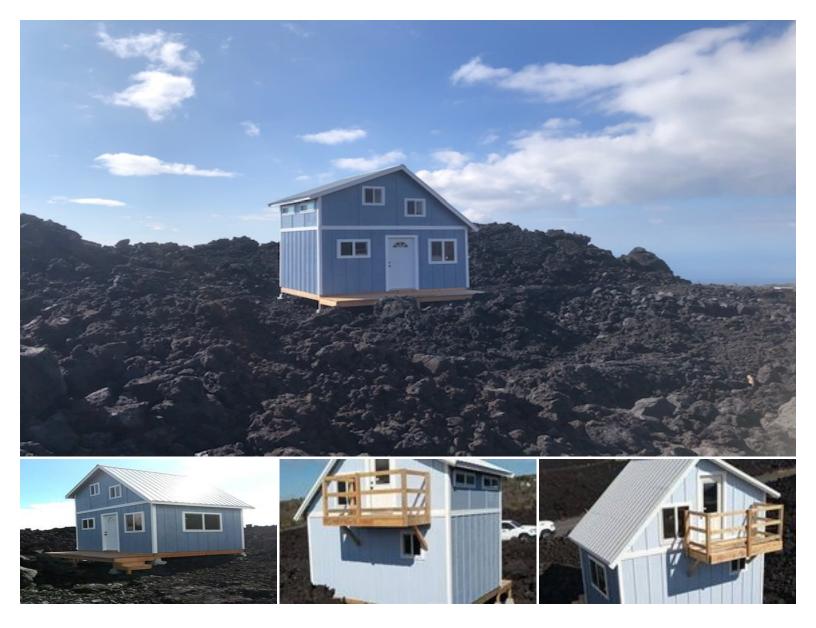

## **92-2578 PALM PKWY**

House for Sale in Kau, Big Island | MLS 717321

**43,604** \$47,900 sqft land listing price

A very attractive cabin is under construction, ready for a new owner to carry it forward to completion. Cabin is currently secure shelter; a safe and cozy spot to hunker down. Well built and very cute it is ready to install plumbing and wiring to move to next stage. located in the upper subdivision of HOVE, the property has big ocean and coastline views from the upstairs balcony and clear night skies are ideal for star gazing. All amenities are available in Ocean View Town Center and big towns like Kailua-Kona and Hilo are one to two hours away for big box stores