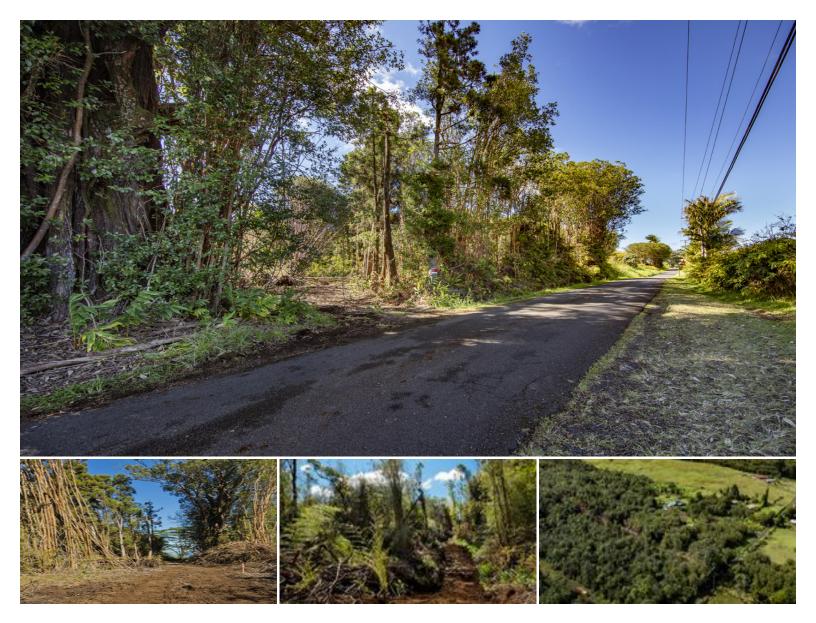

## **709,462 \$329,000** sqft land listing price

ACREAGE - 16+ acres of forested soil and ready for Buyer to develop into their own special place. Flag lot off of paved N Peck Road with Flag portion of property recently cleared to provide walking access to the beginning to the lot. Enjoy the privacy of the area and the cool climate. Buyer to check with utility companies for availability of services. To be sold "As-Is"