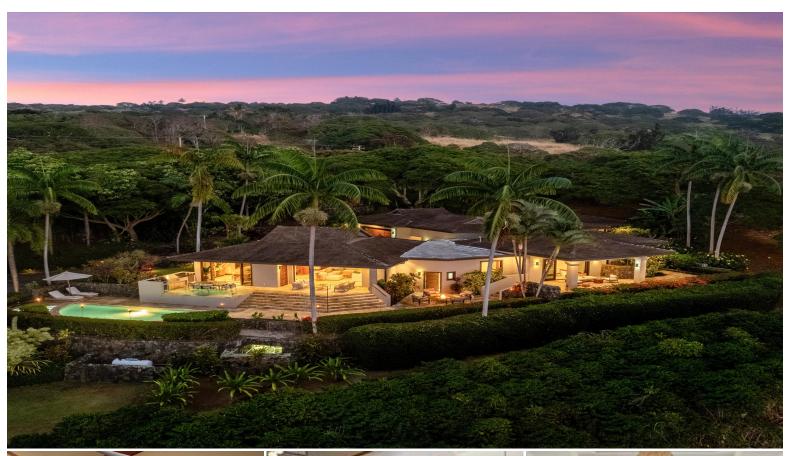

## 81-6641 AUAMO PL

House for Sale in South Kona, Big Island | MLS 717307

**48,918** sqft land

**3,837** sqft living

**3** bedrooms

**5** bathrooms

\$4,200,000

listing price

Experience the pinnacle of Hawaii luxury living with this extraordinary property, located amidst the breathtaking landscapes of the Kona Coast. Hokuli'a Phase 1, Lot 68 offers a perfect blend of tranquility, elegance, and endless ocean views.

Set on 1.12 lush acres, this pod-style home features 3 suites, 4.5 baths, plus an office and separate media room to embrace indoor-outdoor living. The primary suite boasts a private office, and seamless access to the gardens, offering a serene