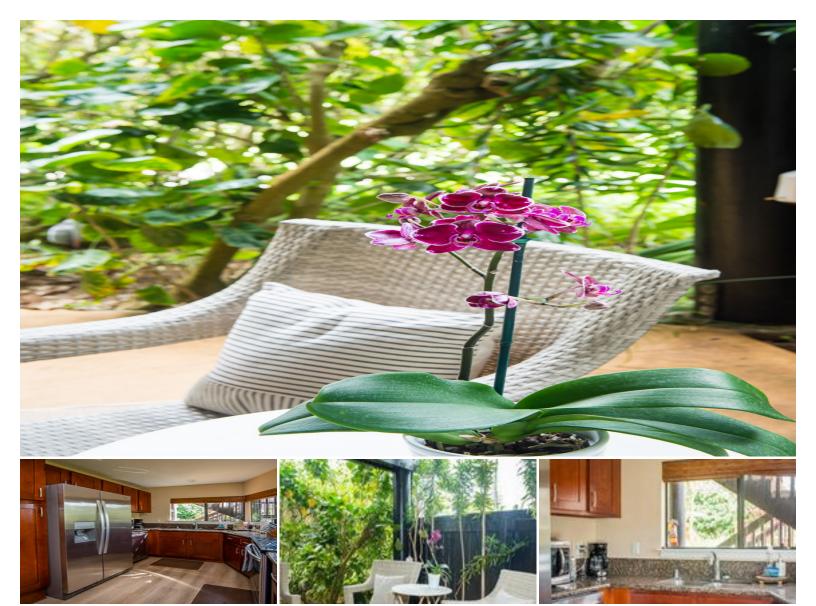

## **3920 WYLLIE RD #9A**

Condo for Sale in North Shore, Kauai | MLS 716908

**1,503** sqft living

bedrooms

**2** bathrooms

\$1,095,000

listing price

Indoor-Outdoor Living at Its Best

Quiet Understated Elegance

Tucked away in a quiet corner of Princeville, Mauna Kai 9A - a spacious 2-bedroom, 2-bath condo offering the perfect blend of comfort, privacy, and convenience. With 1,503 sq. ft. of living space and over 1,000 sq. ft. of covered wrap-around lanai, this condo invites you to enjoy seamless indoor-outdoor living, ideal for both relaxation and entertaining.