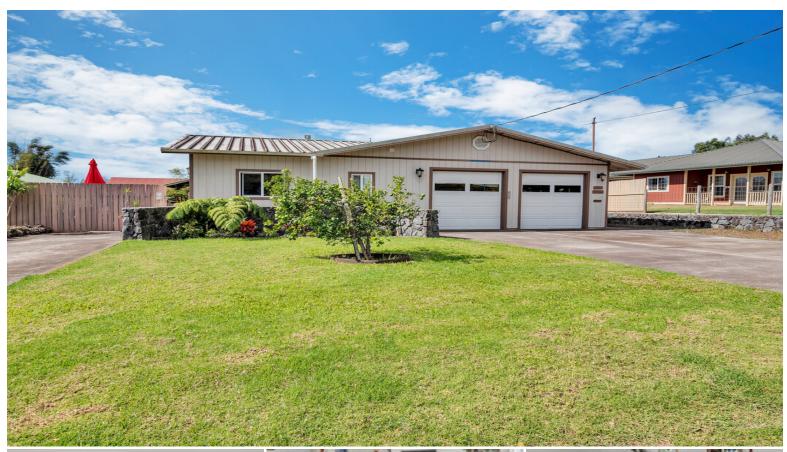

## **64-721 KEAKA KEA PL**

House for Sale in Kohala Coast, Big Island | MLS 717082

**11,732** sqft land

**2,295** saft living

**4** bedrooms

**3** bathrooms

\$1,700,000

listing price

Welcome to Hale Lilinoe of Waimea. This custom open concept home welcomes you with an ambiance of 9 ft ceilings, hardwood floors and views. The Kitchen is equipped with large solid granite countertops, Stainless Steel appliances and a Gas range that every chef would be proud of. The dining room opens up to a large living room with a granite fireplace to warm you up on those cold Waimea nights. The Master Bedroom comes with a custom walk in closet and a master bathroom with a jacuzzi tub for ultimate relaxation. Double glass sliding doors welcomes you