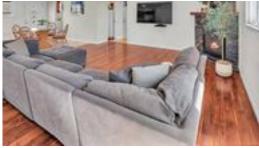

Welcome to Hale Lilinoe of Waimea. This custom open concept home welcomes you with an ambiance of 9 ft ceilings, hardwood floors and views. The Kitchen is equipped with large solid granite countertops, Stainless Steel appliances and a Gas range that every chef would be proud of. The dining room opens up to a large living room with a granite fireplace to warm you up on those cold Waimea nights. The Master Bedroom comes with a custom walk in closet and a master bathroom with a jacuzzi tub for ultimate relaxation. Double glass sliding doors welcomes you