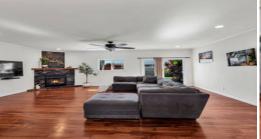

Welcome to Hale Lilinoe of Waimea. This custom open concept home welcomes you with an ambiance of 9 ft ceilings, hardwood floors and views. The Kitchen is equipped with large solid granite countertops, Stainless Steel appliances and a Gas range that every chef would be proud of. The dining room opens up to a large living room with a granite fireplace to warm you up on those cold Waimea nights. The Master Bedroom comes with a custom walk in closet and a master bathroom with a jacuzzi tub for ultimate relaxation. Double glass sliding doors welcomes you