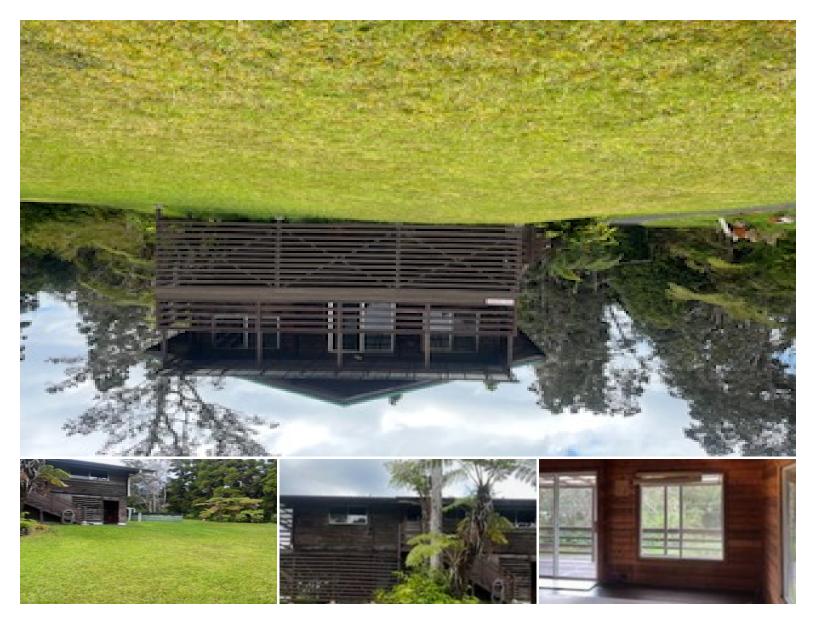

## **19-4142 HAUNANI RD**

House for Sale in Puna, Big Island | MLS 717539

**21,780** sqft land

**1,148 3** sqft living beau

bedrooms

**\$369,000** listing price

The home is a cedar log solid construction. A view of Mauna Loa is observed on a clear day. Home features a UV purification system ,2 car parking underneath, a corrugated steel catchment approximately 4,000 gallons , manicured yard, fenced on one side. Majestic cypress trees border the rear of the property. You may walk to the post office, restaurants and shopping. The lush greenery of Volcano Village awaits you. Only minutes to the Volcano golf course and the National Park with a 6 lane bowling alley and other amenities open to the public.