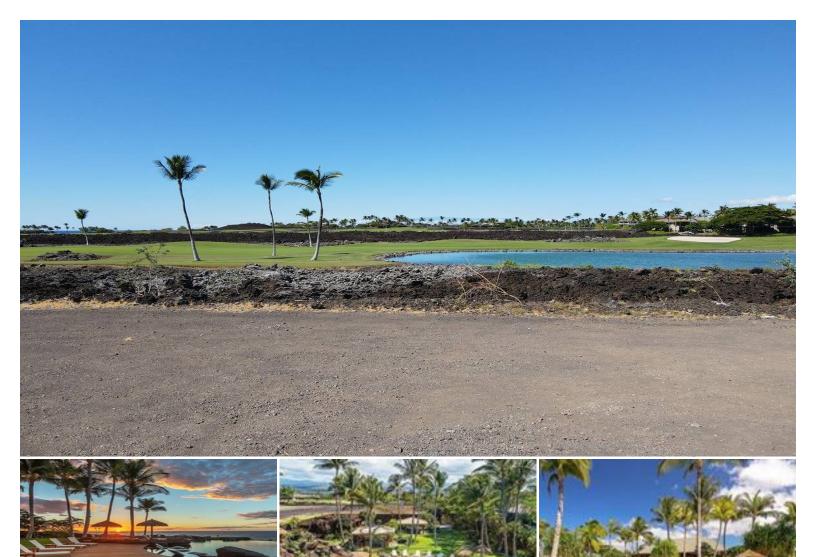

## **68-1079 KE KAILANI DR**

House for Sale in South Kohala, Big Island | MLS 705802

**\$1,650,000** listing price 35,511

Lot 22 at One Ocean Mauna Lani overlooks the 5th fairway and its water feature on Mauna Lani's South course, with some volcano and ocean views. 2 story home permitted. Developer Floor Plan available to review.